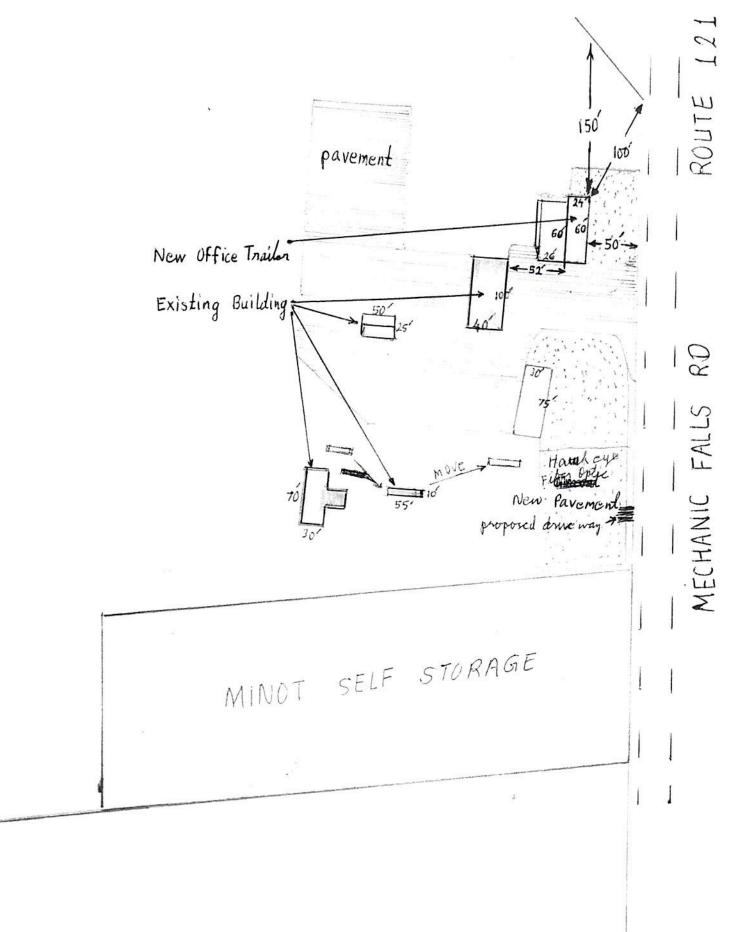

#### **NEW BUSINESS**

Formal Site Plan Review – Kyi Maung – 123/141 Mechanic Falls Road – Map 12 Lot 22A

Formal Site Plan Review – Debra and Anna Lapre – 1171 Maine Street – Map 39 Lot 19