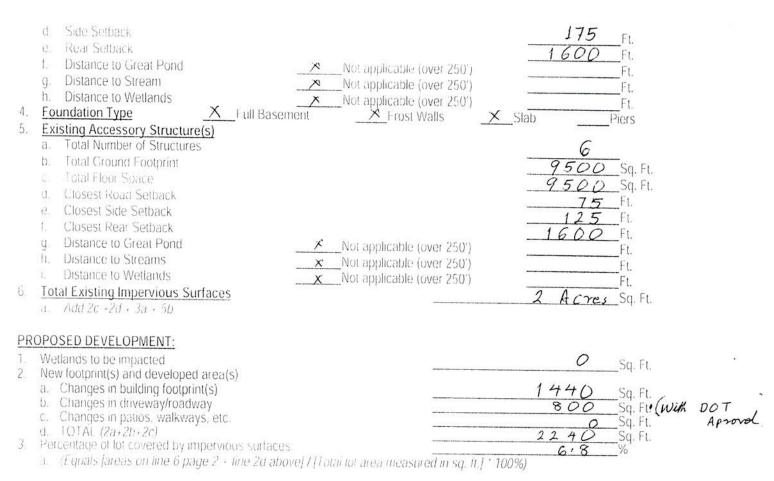

#### NEW BUSINESS -

Formal Shoreland Zoning Application – Tim Garrelts – 187 Johnson Hill Road – Map 20 Lot 10

Tim Garrelts and Alex Hersey presented the project to the Board. Mr. Garrelts would like to fix the patio and walkway, but they don't appear to have been permitted. Mr. Garrelts would like to get approval from the Board for the patio and walkway and to make the repairs they need.

Member Greenwood moved to accept the checklist as complete. Member Skilling seconded the motion. Discussion: None Vote: 5-yes 0-no

Member Greenwood moved to approve the Formal Shoreland Zoning Application as complete with the following conditions: the public hearing is waived, and the site walk is waived. Discussion: None Vote: 5-yes 0-no