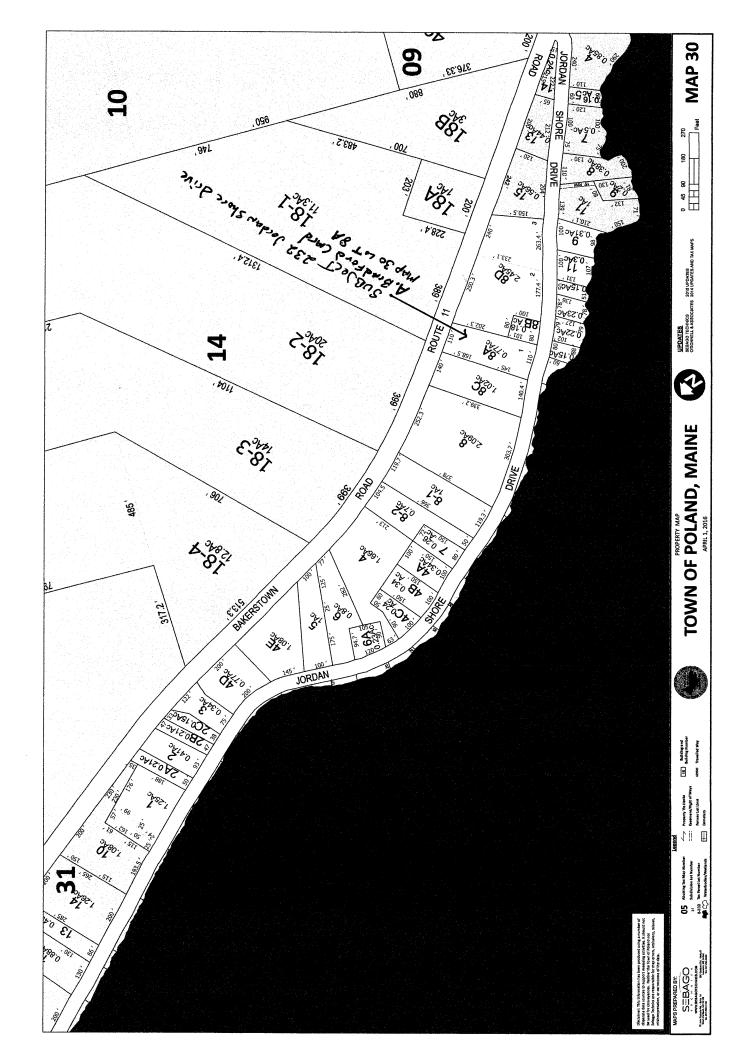

### **NEW BUSINESS**

Formal Shoreland Zoning Application – 232 Jordan Shore Drive – Map 30 Lot 8A Informational Meeting – 91 Birch Drive – Map 43 Lot 47

### <u>Informational Meeting – 232 Jordan Shore Drive – Map 30 Lot 08A</u>

Originally permitted to move existing house back and rebuild home with foundation. During process the house was then deemed unsalvageable and was torn down. Code Enforcement Officer said this now needed to go before the Planning Board. Conclusion of the Board is to submit a formal application for approval before project can move forward.

# **Application**

| PARCEL INFORMATION                                                                                 | V:                      |                                         |                                                                                  |                          |                   |  |  |
|----------------------------------------------------------------------------------------------------|-------------------------|-----------------------------------------|----------------------------------------------------------------------------------|--------------------------|-------------------|--|--|
| Parcel ID:                                                                                         | MAP 30                  | LOT                                     | 8A                                                                               |                          |                   |  |  |
| Lake Watershed:                                                                                    | Tripp                   | PONd                                    | •                                                                                |                          |                   |  |  |
| Road Location:                                                                                     | 232 Jor                 | dan Shor                                | e Orive                                                                          | 5                        |                   |  |  |
| Lot Size:                                                                                          | 33,625                  | (sq. ft.)                               | Year Created:                                                                    | 1970                     |                   |  |  |
| Shore Frontage:                                                                                    | 0                       | (ft.)                                   | Road Frontage:                                                                   | 109.90                   | (ft.)             |  |  |
| Zone:                                                                                              | Residential             |                                         | Flood Zone:                                                                      | NO                       |                   |  |  |
| Aquifer Overlay:                                                                                   | UNKOWN                  |                                         | Current Use:                                                                     | Single FAM               | ily               |  |  |
| OWNER INFORMATIO                                                                                   | N:                      |                                         |                                                                                  |                          | /                 |  |  |
| Name:                                                                                              | A. Bradfor              | d Card                                  | AND LOVINE CARD                                                                  |                          |                   |  |  |
| Mailing Address:                                                                                   |                         |                                         | LC. BOOM ST. SE, SUIT                                                            | 1 = NA7 WASL             | in day De         |  |  |
| Phone #:                                                                                           |                         | 5497                                    | LC. 300M 37- 0E, 50.5                                                            | FE 702 WF 11             | 2003              |  |  |
| 1 Holic III                                                                                        | NOZ 17/-                | 3///                                    |                                                                                  |                          | 2                 |  |  |
| APPLICANT INFORMA                                                                                  | TION:                   |                                         |                                                                                  |                          |                   |  |  |
| Applicant Is:                                                                                      | *                       | ☐ Landow                                | ner   Contractor □ Renter                                                        | □ Buyer                  |                   |  |  |
|                                                                                                    | *If applicant is landow | ner, write "SAME"                       | below. If not the landowner, please subm<br>or use the land, and complete below. | it a letter of permissio | n to construct on |  |  |
| Name:                                                                                              | Big Twich               | OMES L                                  | 10,                                                                              |                          |                   |  |  |
| Mailing Address:                                                                                   | UTY WITH ITS ALL!       |                                         |                                                                                  |                          |                   |  |  |
| Phone #:                                                                                           |                         | 2210                                    | 110                                                                              |                          |                   |  |  |
|                                                                                                    |                         |                                         |                                                                                  |                          |                   |  |  |
| THIS APPLICATION IS                                                                                | FOR:                    | *************************************** |                                                                                  |                          |                   |  |  |
| □ Nev                                                                                              | v Development           |                                         |                                                                                  |                          |                   |  |  |
|                                                                                                    | nge of Use              |                                         |                                                                                  |                          |                   |  |  |
|                                                                                                    | ansion of Use           |                                         |                                                                                  |                          |                   |  |  |
|                                                                                                    | ansion/Replacem         | ent of Structi                          | ure(s)                                                                           |                          |                   |  |  |
| □ Res                                                                                              | umption of Use          |                                         |                                                                                  |                          |                   |  |  |
|                                                                                                    | Existi                  | ng Lot                                  | Conditions                                                                       |                          |                   |  |  |
| 3                                                                                                  |                         |                                         |                                                                                  |                          |                   |  |  |
| 1. GENERAL                                                                                         |                         |                                         |                                                                                  |                          |                   |  |  |
| A. Does this lot have any deve                                                                     | elopment? (If no,       | go to propos                            | sed development)                                                                 | <b>≇</b> YES             | □ NO              |  |  |
| B. Is there an existing well?                                                                      |                         |                                         |                                                                                  | ¥ YES                    | □ NO              |  |  |
| C. Is there an existing Septic S                                                                   | System?                 |                                         |                                                                                  | <b>≢</b> YES             | □ NO              |  |  |
| D. Is there an existing road er                                                                    | ntry?                   |                                         |                                                                                  |                          | □ NO              |  |  |
| If YES include any changes or modifications on plans.                                              |                         |                                         |                                                                                  |                          |                   |  |  |
| If NO please submit a copy of appropriate Road/Entrance Application.                               |                         |                                         |                                                                                  |                          |                   |  |  |
| E. Will there be any existing s                                                                    | tructures remove        | :d?                                     |                                                                                  | ₩ YES                    | □ NO              |  |  |
| <ul> <li>If YES, submit information about the structure and how it will be disposed of.</li> </ul> |                         |                                         |                                                                                  |                          |                   |  |  |
| 2. EXISTING LAND DEVEL                                                                             | LOPMENT & IM            | IPROVEME                                | NTS NOT INCLUDING BUI                                                            | LDINGS                   |                   |  |  |
| A. Size of lawns:                                                                                  |                         |                                         |                                                                                  | 2,330                    | (sq. ft.)         |  |  |
| B. Size of fields:                                                                                 |                         |                                         |                                                                                  | 0                        | (sq. ft.)         |  |  |
| C. Size of driveways/roads:                                                                        |                         |                                         |                                                                                  | 480                      | (sq. ft.)         |  |  |
| D. Size of paths or other non-                                                                     |                         |                                         |                                                                                  | l O                      | (sq. ft.)         |  |  |
| E. Size of wetlands already fill                                                                   | led                     |                                         |                                                                                  | 0                        | (sq. ft.)         |  |  |