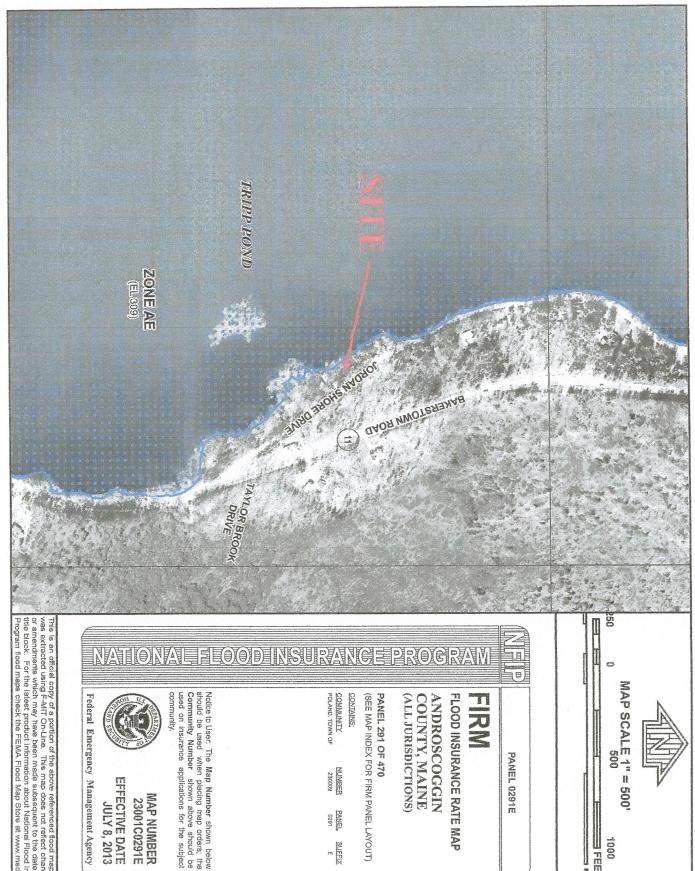

# **Application**

| PARCEL INFORMATION                                                                                 | V:                      |                                         |                                                                                  |                          |                   |  |  |
|----------------------------------------------------------------------------------------------------|-------------------------|-----------------------------------------|----------------------------------------------------------------------------------|--------------------------|-------------------|--|--|
| Parcel ID:                                                                                         | MAP 30                  | LOT                                     | 8A                                                                               |                          |                   |  |  |
| Lake Watershed:                                                                                    | Tripp                   | PONd                                    | •                                                                                |                          |                   |  |  |
| Road Location:                                                                                     | 232 Jor                 | dan Shor                                | e Orive                                                                          | 5                        |                   |  |  |
| Lot Size:                                                                                          | 33,625                  | (sq. ft.)                               | Year Created:                                                                    | 1970                     |                   |  |  |
| Shore Frontage:                                                                                    | 0                       | (ft.)                                   | Road Frontage:                                                                   | 109.90                   | (ft.)             |  |  |
| Zone:                                                                                              | Residential             |                                         | Flood Zone:                                                                      | NO                       |                   |  |  |
| Aquifer Overlay:                                                                                   | UNKOWN                  |                                         | Current Use:                                                                     | Single FAM               | ily               |  |  |
| OWNER INFORMATIO                                                                                   | N:                      |                                         |                                                                                  |                          | /                 |  |  |
| Name:                                                                                              | A. Bradfor              | d Card                                  | AND LOVINE CARD                                                                  |                          |                   |  |  |
| Mailing Address:                                                                                   |                         |                                         | LC. BOOM ST. SE, SUIT                                                            | 1 = NA7 WASL             | in day De         |  |  |
| Phone #:                                                                                           |                         | 5497                                    | LC. 300M 37- 0E, 50.5                                                            | FE 702 WF 11             | 2003              |  |  |
| 1 Holic III                                                                                        | NOZ 17/-                | 3///                                    |                                                                                  |                          | 2                 |  |  |
| APPLICANT INFORMA                                                                                  | TION:                   |                                         |                                                                                  |                          |                   |  |  |
| Applicant Is:                                                                                      | *                       | ☐ Landow                                | ner   Contractor □ Renter                                                        | □ Buyer                  |                   |  |  |
|                                                                                                    | *If applicant is landow | ner, write "SAME"                       | below. If not the landowner, please subm<br>or use the land, and complete below. | it a letter of permissio | n to construct on |  |  |
| Name:                                                                                              | Big Twich               | OMES L                                  | 10,                                                                              |                          |                   |  |  |
| Mailing Address:                                                                                   | UTY WITH ITS ALL!       |                                         |                                                                                  |                          |                   |  |  |
| Phone #:                                                                                           |                         | 2210                                    | 110                                                                              |                          |                   |  |  |
|                                                                                                    |                         |                                         |                                                                                  |                          |                   |  |  |
| THIS APPLICATION IS                                                                                | FOR:                    | *************************************** |                                                                                  |                          |                   |  |  |
| □ Nev                                                                                              | v Development           |                                         |                                                                                  |                          |                   |  |  |
|                                                                                                    | nge of Use              |                                         |                                                                                  |                          |                   |  |  |
|                                                                                                    | ansion of Use           |                                         |                                                                                  |                          |                   |  |  |
|                                                                                                    | ansion/Replacem         | ent of Structi                          | ure(s)                                                                           |                          |                   |  |  |
| □ Res                                                                                              | umption of Use          |                                         |                                                                                  |                          |                   |  |  |
|                                                                                                    | Existi                  | ng Lot                                  | Conditions                                                                       |                          |                   |  |  |
| 3                                                                                                  |                         |                                         |                                                                                  |                          |                   |  |  |
| 1. GENERAL                                                                                         |                         |                                         |                                                                                  |                          |                   |  |  |
| A. Does this lot have any deve                                                                     | elopment? (If no,       | go to propos                            | sed development)                                                                 | <b>≇</b> YES             | □ NO              |  |  |
| B. Is there an existing well?                                                                      |                         |                                         |                                                                                  | ¥ YES                    | □ NO              |  |  |
| C. Is there an existing Septic S                                                                   | System?                 |                                         |                                                                                  | <b>≢</b> YES             | □ NO              |  |  |
| D. Is there an existing road er                                                                    | ntry?                   |                                         |                                                                                  |                          | □ NO              |  |  |
| If YES include any changes or modifications on plans.                                              |                         |                                         |                                                                                  |                          |                   |  |  |
| If NO please submit a copy of appropriate Road/Entrance Application.                               |                         |                                         |                                                                                  |                          |                   |  |  |
| E. Will there be any existing s                                                                    | tructures remove        | :d?                                     |                                                                                  | ₩ YES                    | □ NO              |  |  |
| <ul> <li>If YES, submit information about the structure and how it will be disposed of.</li> </ul> |                         |                                         |                                                                                  |                          |                   |  |  |
| 2. EXISTING LAND DEVEL                                                                             | LOPMENT & IM            | IPROVEME                                | NTS NOT INCLUDING BUI                                                            | LDINGS                   |                   |  |  |
| A. Size of lawns:                                                                                  |                         |                                         |                                                                                  | 2,330                    | (sq. ft.)         |  |  |
| B. Size of fields:                                                                                 |                         |                                         |                                                                                  | 0                        | (sq. ft.)         |  |  |
| C. Size of driveways/roads:                                                                        |                         |                                         |                                                                                  | 480                      | (sq. ft.)         |  |  |
| D. Size of paths or other non-                                                                     |                         |                                         |                                                                                  | l O                      | (sq. ft.)         |  |  |
| E. Size of wetlands already fill                                                                   | led                     |                                         |                                                                                  | 0                        | (sq. ft.)         |  |  |