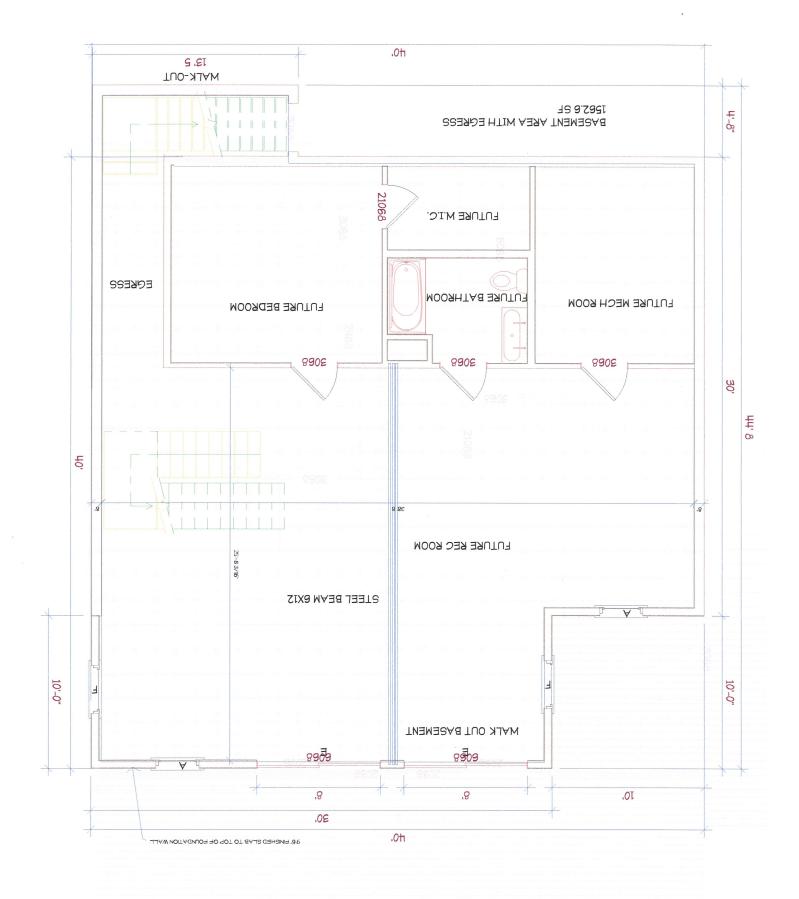

|





# AUX Apartment





















EDMUND J. III & VIVIAN M. HUGHES 5449/129 N88".0'31"E 168.50' N88\*19'38"E 143.95' proposed 20' setback TRIPP LAKE -0-3.78 Acres. 33798.83 Sq.ft. RE LEACHFIELD proposed 20' setback S88"17'46"W 146.62" S88\*03'47"W 157.62" 0.94'-— IRON PIN FOUND BENT & BELOW GRADE SET 5/8" REBAR SEE REF. 1 N/F NEAL H. & CONSTANCE E. CLARK N/F 6064/270 JOHN M. MCINNIS 9198/262

OWNER OF RECORD ALLEN B. & LORINE D. CARD 8182/126



# REFERENCES

1.) PLAN MADE FOR ROBERT & MARY MILLS AS RECORDED IN THE ANDROSCOGGIN COUNTY REGISTRY OF DEEDS IN PLAN BOOK 22 PAGE 30.

### NOTES

1.) BEARINGS REFERENCED TO MAGNETIC HORTH 2017.

## LEGEND

- IRON PIN FOUND
- O IRON PIN SET
- -O- UTILITY POLE --- EDGE OF PAVEMENT

- EXISTING BUILDING

  \*\*\* FENCE LINE

  MGNUMENT FOUND

  N/