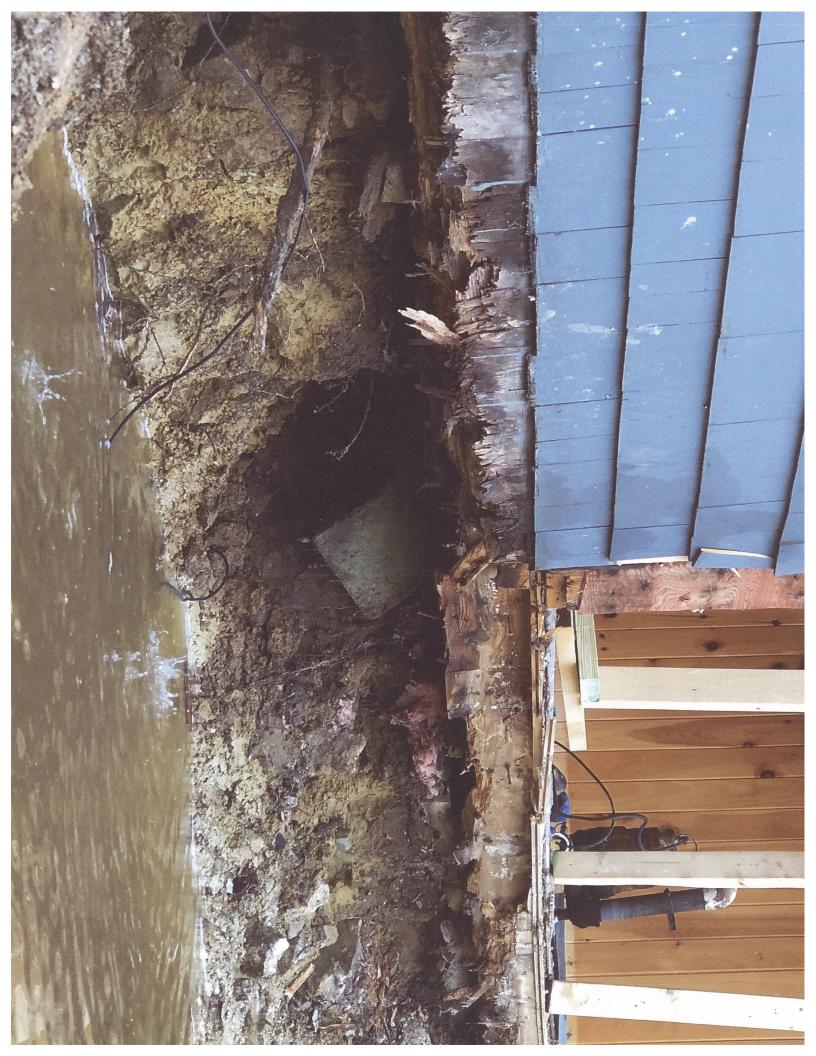

### <u>Informational Meeting – 232 Jordan Shore Drive – Map 30 Lot 08A</u>

Originally permitted to move existing house back and rebuild home with foundation. During process the house was then deemed unsalvageable and was torn down. Code Enforcement Officer said this now needed to go before the Planning Board. Conclusion of the Board is to submit a formal application for approval before project can move forward.