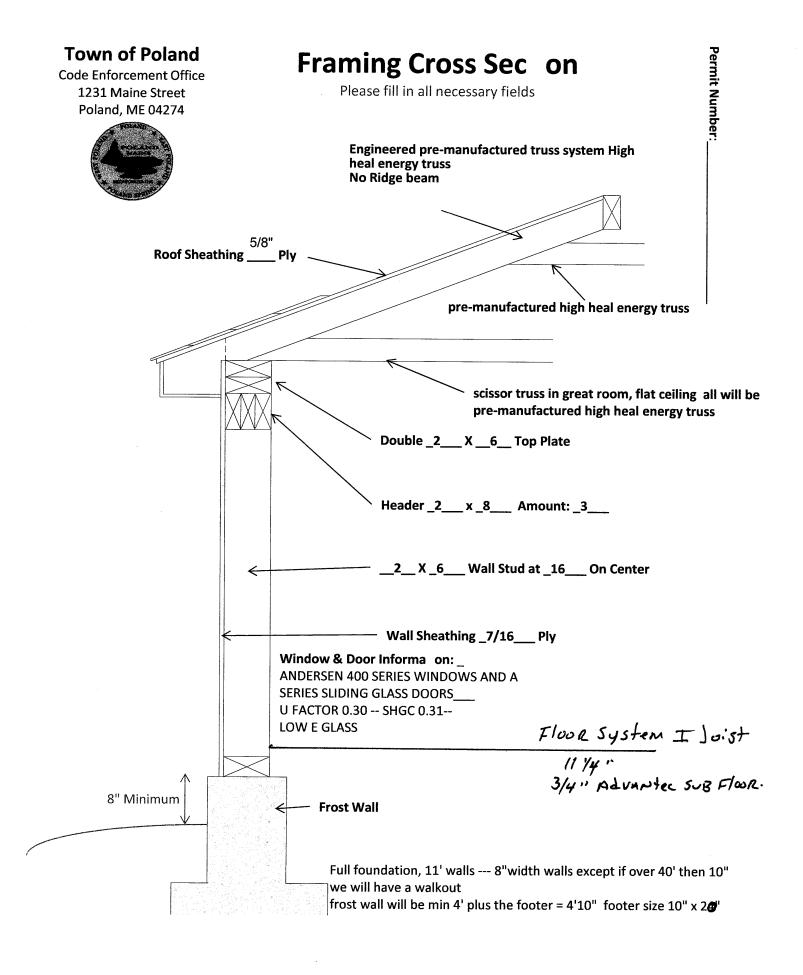

|





# AUX Apartment





















EDMUND J. III & VIVIAN M. HUGHES 5449/129 N88".0'31"E 168.50' N88\*19'38"E 143.95' proposed 20' setback TRIPP LAKE -0-3.78 Acres. 33798.83 Sq.ft. RE LEACHFIELD proposed 20' setback S88"17'46"W 146.62" S88\*03'47"W 157.62" 0.94'-— IRON PIN FOUND BENT & BELOW GRADE SET 5/8" REBAR SEE REF. 1 N/F NEAL H. & CONSTANCE E. CLARK N/F 6064/270 JOHN M. MCINNIS 9198/262

OWNER OF RECORD ALLEN B. & LORINE D. CARD 8182/126



# REFERENCES

1.) PLAN MADE FOR ROBERT & MARY MILLS AS RECORDED IN THE ANDROSCOGGIN COUNTY REGISTRY OF DEEDS IN PLAN BOOK 22 PAGE 30.

### NOTES

1.) BEARINGS REFERENCED TO MAGNETIC HORTH 2017.

## LEGEND

- IRON PIN FOUND
- O IRON PIN SET
- -O- UTILITY POLE --- EDGE OF PAVEMENT

- EXISTING BUILDING

  \*\*\* FENCE LINE

  MGNUMENT FOUND