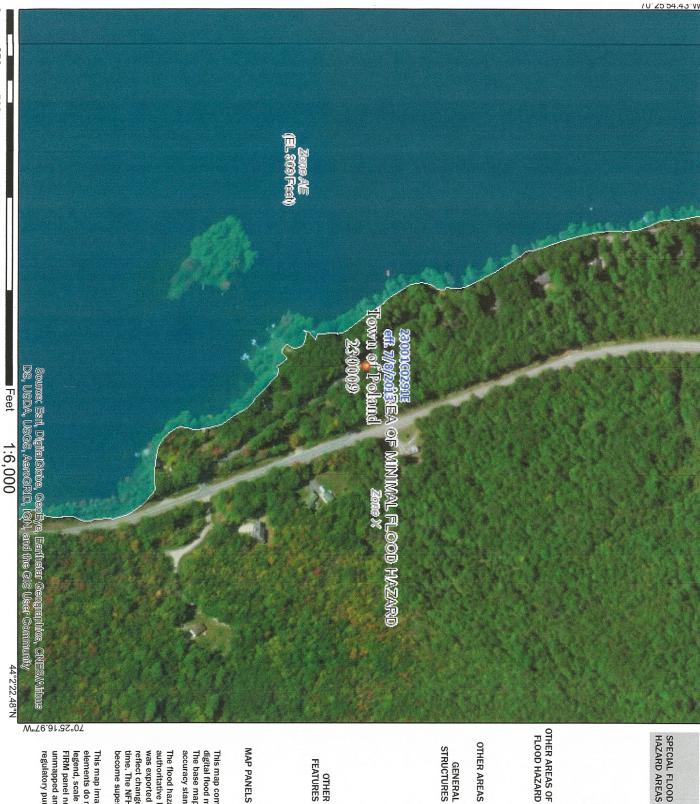

# **Application**

| PARCEL INFORMATION                                                                                 | V:                      |                                         |                                                                                  |                          |                   |  |  |
|----------------------------------------------------------------------------------------------------|-------------------------|-----------------------------------------|----------------------------------------------------------------------------------|--------------------------|-------------------|--|--|
| Parcel ID:                                                                                         | MAP 30                  | LOT                                     | 8A                                                                               |                          |                   |  |  |
| Lake Watershed:                                                                                    | Tripp                   | PONd                                    | •                                                                                |                          |                   |  |  |
| Road Location:                                                                                     | 232 Jor                 | dan Shor                                | e Orive                                                                          | 5                        |                   |  |  |
| Lot Size:                                                                                          | 33,625                  | (sq. ft.)                               | Year Created:                                                                    | 1970                     |                   |  |  |
| Shore Frontage:                                                                                    | 0                       | (ft.)                                   | Road Frontage:                                                                   | 109.90                   | (ft.)             |  |  |
| Zone:                                                                                              | Residential             |                                         | Flood Zone:                                                                      | NO                       |                   |  |  |
| Aquifer Overlay:                                                                                   | UNKOWN                  |                                         | Current Use:                                                                     | Single FAM               | ily               |  |  |
| OWNER INFORMATIO                                                                                   | N:                      |                                         |                                                                                  |                          | /                 |  |  |
| Name:                                                                                              | A. Bradfor              | d Card                                  | AND LOVINE CARD                                                                  |                          |                   |  |  |
| Mailing Address:                                                                                   |                         |                                         | LC. BOOM ST. SE, SUIT                                                            | 1 = NA7 WASL             | in day De         |  |  |
| Phone #:                                                                                           |                         | 5497                                    | LC. 300M 37- 0E, 50.5                                                            | FE 702 WF 11             | 2003              |  |  |
| 1 Holic III                                                                                        | NOZ 17/-                | 3///                                    |                                                                                  |                          | 2                 |  |  |
| APPLICANT INFORMA                                                                                  | TION:                   |                                         |                                                                                  |                          |                   |  |  |
| Applicant Is:                                                                                      | *                       | ☐ Landow                                | ner   Contractor □ Renter                                                        | □ Buyer                  |                   |  |  |
|                                                                                                    | *If applicant is landow | ner, write "SAME"                       | below. If not the landowner, please subm<br>or use the land, and complete below. | it a letter of permissio | n to construct on |  |  |
| Name:                                                                                              | Big Twich               | OMES L                                  | 10,                                                                              |                          |                   |  |  |
| Mailing Address:                                                                                   | UTY WITH ITS ALL!       |                                         |                                                                                  |                          |                   |  |  |
| Phone #:                                                                                           |                         | 2210                                    | 110                                                                              |                          |                   |  |  |
|                                                                                                    |                         |                                         |                                                                                  |                          |                   |  |  |
| THIS APPLICATION IS                                                                                | FOR:                    | *************************************** |                                                                                  |                          |                   |  |  |
| □ Nev                                                                                              | v Development           |                                         |                                                                                  |                          |                   |  |  |
|                                                                                                    | nge of Use              |                                         |                                                                                  |                          |                   |  |  |
|                                                                                                    | ansion of Use           |                                         |                                                                                  |                          |                   |  |  |
|                                                                                                    | ansion/Replacem         | ent of Structi                          | ure(s)                                                                           |                          |                   |  |  |
| □ Res                                                                                              | umption of Use          |                                         |                                                                                  |                          |                   |  |  |
|                                                                                                    | Existi                  | ng Lot                                  | Conditions                                                                       |                          |                   |  |  |
| 3                                                                                                  |                         |                                         |                                                                                  |                          |                   |  |  |
| 1. GENERAL                                                                                         |                         |                                         |                                                                                  |                          |                   |  |  |
| A. Does this lot have any deve                                                                     | elopment? (If no,       | go to propos                            | sed development)                                                                 | <b>≇</b> YES             | □ NO              |  |  |
| B. Is there an existing well?                                                                      |                         |                                         |                                                                                  | ¥ YES                    | □ NO              |  |  |
| C. Is there an existing Septic S                                                                   | System?                 |                                         |                                                                                  | <b>≢</b> YES             | □ NO              |  |  |
| D. Is there an existing road er                                                                    | ntry?                   |                                         |                                                                                  |                          | □ NO              |  |  |
| If YES include any changes or modifications on plans.                                              |                         |                                         |                                                                                  |                          |                   |  |  |
| If NO please submit a copy of appropriate Road/Entrance Application.                               |                         |                                         |                                                                                  |                          |                   |  |  |
| E. Will there be any existing s                                                                    | tructures remove        | :d?                                     |                                                                                  | ₩ YES                    | □ NO              |  |  |
| <ul> <li>If YES, submit information about the structure and how it will be disposed of.</li> </ul> |                         |                                         |                                                                                  |                          |                   |  |  |
| 2. EXISTING LAND DEVEL                                                                             | LOPMENT & IM            | IPROVEME                                | NTS NOT INCLUDING BUI                                                            | LDINGS                   |                   |  |  |
| A. Size of lawns:                                                                                  |                         |                                         |                                                                                  | 2,330                    | (sq. ft.)         |  |  |
| B. Size of fields:                                                                                 |                         |                                         |                                                                                  | 0                        | (sq. ft.)         |  |  |
| C. Size of driveways/roads:                                                                        |                         |                                         |                                                                                  | 480                      | (sq. ft.)         |  |  |
| D. Size of paths or other non-                                                                     |                         |                                         |                                                                                  | l O                      | (sq. ft.)         |  |  |
| E. Size of wetlands already fill                                                                   | led                     |                                         |                                                                                  | 0                        | (sq. ft.)         |  |  |

| FOR A    | PPLICAN'  | ΓUSE     |                                                                       | FOR PL   | ANNIN             | G BOAR | D USE    |
|----------|-----------|----------|-----------------------------------------------------------------------|----------|-------------------|--------|----------|
| Provided | Waiver    | N/A      | Section 509.8A "Submission Requirements"                              | Received | On File           | Waived | N/A      |
|          | ×         |          | Setbacks as required                                                  |          |                   |        |          |
|          | ,         | X        | State reasons for location in Resource Protection                     |          |                   |        |          |
|          |           | X        | Culverts                                                              |          |                   |        |          |
|          |           |          | (Part two) Road Only                                                  |          |                   | 40.45  |          |
|          | X         |          | Setbacks as required                                                  |          |                   |        |          |
|          |           | ×        | Reasons stated for location in Resource Protection                    |          |                   |        |          |
|          |           | X        | Road expansion according to Chapter 8                                 |          |                   |        |          |
|          |           | X        | Road slopes shown < 2H:1V                                             |          |                   |        |          |
|          | 11.7.11.1 | ×        | Road Grades < 10%                                                     |          |                   |        |          |
|          |           | X        | Buffer plan between road and water body                               |          |                   |        |          |
|          |           | ×        | Ditch relief shown                                                    |          |                   |        | ,        |
|          |           | X        | Turnout spacing shown                                                 |          |                   |        |          |
| -        |           | ×        | Drainage dips when < 10% slope                                        |          |                   |        |          |
|          |           | ×        | Culverts shown                                                        |          |                   |        |          |
|          |           | ×        | Show relief sizing and stabilization                                  |          |                   |        |          |
|          |           | <u> </u> | Storm water runoff                                                    |          |                   |        |          |
|          |           | ×        | Plans show storm water runoff and retaining areas                     |          | Leryl In 19 fifty |        |          |
|          |           |          | Clearing of vegetation for development OR individual campsites        |          |                   |        |          |
|          |           | X        | Cutting of vegetation < 100' from shoreline                           |          |                   |        | <u> </u> |
|          |           | X        | Preservation of buffer strip                                          |          |                   |        |          |
|          |           | ×        | Plan showing existing trees and planned cutting                       |          |                   |        |          |
|          |           | X        | Clearing < 40% basal area in any 10 year period                       |          |                   |        |          |
|          |           | *        | Preservation of vegetation < 3' high                                  |          |                   |        |          |
|          |           | X        | Pruning of limbs on lower 1/3 of trees                                |          |                   |        |          |
|          |           | У,       | Plan of removal and replacement of dead and diseased trees            |          |                   |        |          |
|          |           | χ        | Tree removal plan > 100' and < 250 ' from shoreline                   |          |                   |        |          |
|          |           | Υ        | Non-conforming lot legally existing                                   |          |                   |        |          |
|          |           | Х        | Fields reverted to woodlands follow forested rules                    |          |                   |        |          |
|          |           |          | Shoreland Access Held In Common                                       |          |                   |        |          |
|          |           | X        | Proper water frontage for number of lots that hold access in common   |          |                   |        |          |
|          |           |          | Single Family Home in Resource Protection  District                   |          |                   |        |          |
|          |           | ×        | No place on lot outside Resource Protection where home can be located |          |                   |        | 2        |
|          |           | X        | Lot undeveloped                                                       |          |                   |        |          |
| X        |           |          | Location of all improvements                                          |          |                   |        |          |
|          |           | Х        | Slopes > 20%                                                          |          |                   |        |          |
| X        |           |          | Development 1 ft. above 100 year floodplain                           |          |                   |        |          |
| X        |           |          | Development outside floodplain                                        |          |                   |        |          |
| ×        |           |          | Total ground footprint < 1500 sq. ft.                                 |          |                   |        |          |
| ×        |           |          | Structures > 150 ft. from waterline                                   |          |                   |        |          |
| ×        |           |          | Phosphorus Calculations                                               |          |                   |        |          |
|          |           | ٧        | Copies of state, federal permits (if applicable)                      |          |                   | 1      |          |