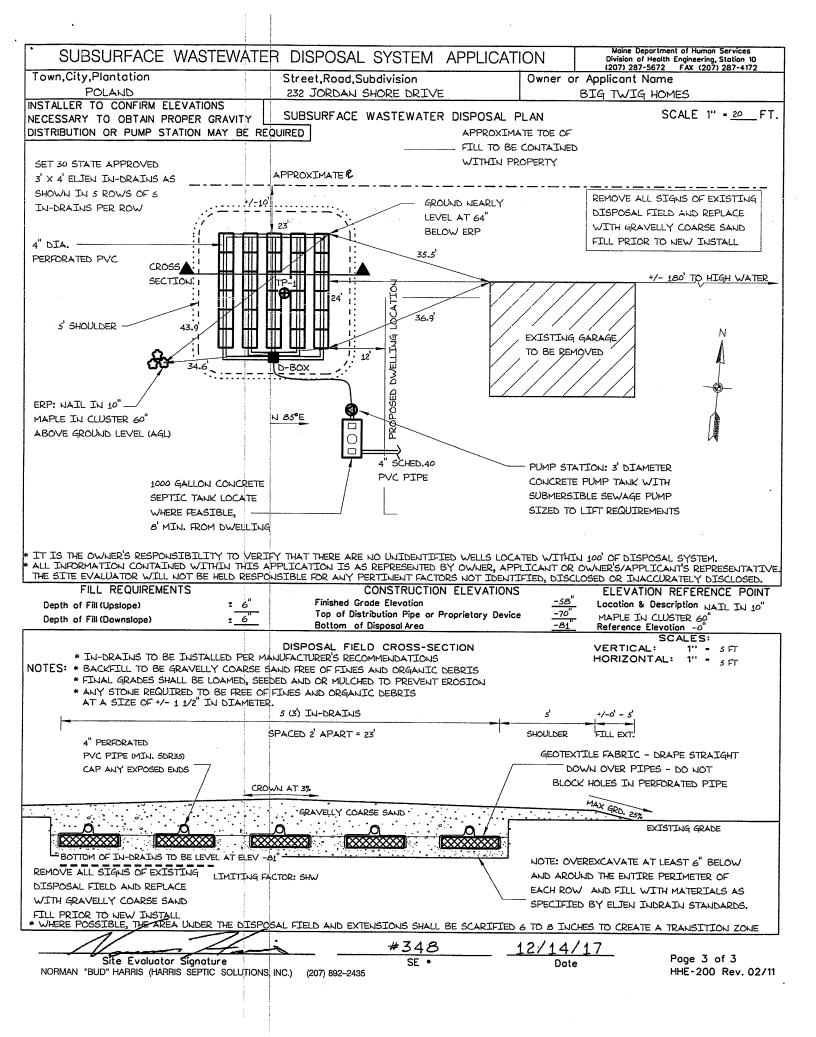

## **Required Submissions**

Attach drawings and/or statements describing the following items if applicable:

- Provide a copy of deed and Tax Assessors Information Card.
- Provide a map of the general area showing land features within at least a ½ mile of this lot.
- Provide site plans(s) of your lot with existing development and its dimensions shown.

- Include: Dimensions, location, and distances of lot lines. Lawns, wooded areas, roadways, high water lines, driveways, septic system, walkways, and structures.
- Show names of roads and water bodies
- Provide site plan(s) of your lot with proposed development and its dimensions shown (may be combined on existing development drawing).
- Provide detailed plans of proposed structural development and changes.
- Provide phosphorus loading calculations.
- Provide prepared buffer plan if needed for building expansion.
- Anticipated date for start of construction.
- Anticipated date for completion of construction.
- Submission requirements shall follow sections 508.30 and 509.8 of the Comprehensive Land Use Code. Copies of
  the code are available for viewing at the Town Office, Library, and on the Code Enforcement page of the
  website, www.polandtownoffice.org. Copies can be purchased in the Code Enforcement Office.
- Use Checklist on page five for a summary of usual requirements.
- Any other requirements unique to your project added by the Planning Board.