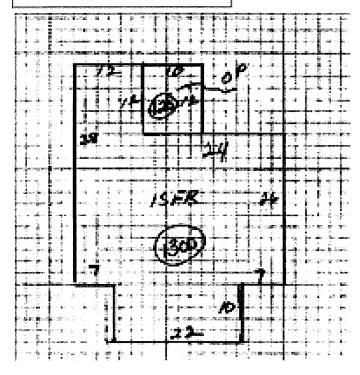

# **Application**

| PARCEL INFORMATION                                                                                 | V:                      |                                         |                                                                                  |                          |                   |  |  |
|----------------------------------------------------------------------------------------------------|-------------------------|-----------------------------------------|----------------------------------------------------------------------------------|--------------------------|-------------------|--|--|
| Parcel ID:                                                                                         | MAP 30                  | LOT                                     | 8A                                                                               |                          |                   |  |  |
| Lake Watershed:                                                                                    | Tripp                   | PONd                                    | •                                                                                |                          |                   |  |  |
| Road Location:                                                                                     | 232 Jor                 | dan Shor                                | e Orive                                                                          | 5                        |                   |  |  |
| Lot Size:                                                                                          | 33,625                  | (sq. ft.)                               | Year Created:                                                                    | 1970                     |                   |  |  |
| Shore Frontage:                                                                                    | 0                       | (ft.)                                   | Road Frontage:                                                                   | 109.90                   | (ft.)             |  |  |
| Zone:                                                                                              | Residential             |                                         | Flood Zone:                                                                      | NO                       |                   |  |  |
| Aquifer Overlay:                                                                                   | UNKOWN                  |                                         | Current Use:                                                                     | Single FAM               | ily               |  |  |
| OWNER INFORMATIO                                                                                   | N:                      |                                         |                                                                                  |                          | /                 |  |  |
| Name:                                                                                              | A. Bradfor              | d Card                                  | AND LOVINE CARD                                                                  |                          |                   |  |  |
| Mailing Address:                                                                                   |                         |                                         | LC. BOOM ST. SE, SUIT                                                            | 1 = NA7 WASL             | in day De         |  |  |
| Phone #:                                                                                           |                         | 5497                                    | LC. 300M 37- 0E, 50.5                                                            | FE 702 WF 11             | 2003              |  |  |
| 1 Holic III                                                                                        | NOZ 17/-                | 3///                                    |                                                                                  |                          | 2                 |  |  |
| APPLICANT INFORMA                                                                                  | TION:                   |                                         |                                                                                  |                          |                   |  |  |
| Applicant Is:                                                                                      | *                       | ☐ Landow                                | ner   Contractor □ Renter                                                        | □ Buyer                  |                   |  |  |
|                                                                                                    | *If applicant is landow | ner, write "SAME"                       | below. If not the landowner, please subm<br>or use the land, and complete below. | it a letter of permissio | n to construct on |  |  |
| Name:                                                                                              | Big Twich               | OMES L                                  | 10,                                                                              |                          |                   |  |  |
| Mailing Address:                                                                                   | UTY WITH ITS ALL!       |                                         |                                                                                  |                          |                   |  |  |
| Phone #:                                                                                           |                         | 2210                                    | 110                                                                              |                          |                   |  |  |
|                                                                                                    |                         |                                         |                                                                                  |                          |                   |  |  |
| THIS APPLICATION IS                                                                                | FOR:                    | *************************************** |                                                                                  |                          |                   |  |  |
| □ Nev                                                                                              | v Development           |                                         |                                                                                  |                          |                   |  |  |
|                                                                                                    | nge of Use              |                                         |                                                                                  |                          |                   |  |  |
|                                                                                                    | ansion of Use           |                                         |                                                                                  |                          |                   |  |  |
|                                                                                                    | ansion/Replacem         | ent of Structi                          | ure(s)                                                                           |                          |                   |  |  |
| □ Res                                                                                              | umption of Use          |                                         |                                                                                  |                          |                   |  |  |
|                                                                                                    | Existi                  | ng Lot                                  | Conditions                                                                       |                          |                   |  |  |
| 3                                                                                                  |                         |                                         |                                                                                  |                          |                   |  |  |
| 1. GENERAL                                                                                         |                         |                                         |                                                                                  |                          |                   |  |  |
| A. Does this lot have any deve                                                                     | elopment? (If no,       | go to propos                            | sed development)                                                                 | <b>≇</b> YES             | □ NO              |  |  |
| B. Is there an existing well?                                                                      |                         |                                         |                                                                                  | ¥ YES                    | □ NO              |  |  |
| C. Is there an existing Septic S                                                                   | System?                 |                                         |                                                                                  | <b>≢</b> YES             | □ NO              |  |  |
| D. Is there an existing road er                                                                    | ntry?                   |                                         |                                                                                  |                          | □ NO              |  |  |
| If YES include any changes or modifications on plans.                                              |                         |                                         |                                                                                  |                          |                   |  |  |
| If NO please submit a copy of appropriate Road/Entrance Application.                               |                         |                                         |                                                                                  |                          |                   |  |  |
| E. Will there be any existing s                                                                    | tructures remove        | :d?                                     |                                                                                  | ₩ YES                    | □ NO              |  |  |
| <ul> <li>If YES, submit information about the structure and how it will be disposed of.</li> </ul> |                         |                                         |                                                                                  |                          |                   |  |  |
| 2. EXISTING LAND DEVEL                                                                             | LOPMENT & IM            | IPROVEME                                | NTS NOT INCLUDING BUI                                                            | LDINGS                   |                   |  |  |
| A. Size of lawns:                                                                                  |                         |                                         |                                                                                  | 2,330                    | (sq. ft.)         |  |  |
| B. Size of fields:                                                                                 |                         |                                         |                                                                                  | 0                        | (sq. ft.)         |  |  |
| C. Size of driveways/roads:                                                                        |                         |                                         |                                                                                  | 480                      | (sq. ft.)         |  |  |
| D. Size of paths or other non-                                                                     |                         |                                         |                                                                                  | l O                      | (sq. ft.)         |  |  |
| E. Size of wetlands already fill                                                                   | led                     |                                         |                                                                                  | 0                        | (sq. ft.)         |  |  |

| 3. EXISTING MAIN STRUCT                  | URE                      |               |        |                   |               |
|------------------------------------------|--------------------------|---------------|--------|-------------------|---------------|
| A. Ground Footprint:                     |                          |               |        | 1588              | (sq. ft.)     |
| B. Total gross floor space (exterior di  | mensions of all floors): |               |        | 1588              | (sq. ft.)     |
| C. Road frontage setback:                |                          |               |        | Q5'               | (ft.)         |
| D. Side setback:                         |                          |               |        | 18'               | (ft.)         |
| E. Rear setback:                         |                          |               |        | 100+              | (ft.)         |
| F. Distance to Great Pond:               |                          |               |        | 80'               | (ft.)         |
| G. Distance to stream:                   |                          |               |        | 0                 | (ft.)         |
| H. Distance to wetlands:                 |                          |               |        | 0                 | (ft.)         |
| Foundation:                              | □ Full Basement          | ☐ Frost Walls | □ Slab | Piers             |               |
| 4. EXISTING ACCESSORY ST                 | <b>TRUCTURE</b>          |               |        |                   |               |
| A. Total number of structures:           |                          |               |        |                   |               |
| B. Total ground footprint:               |                          |               |        | 336               | (sq. ft.)     |
| C. Total floor space:                    |                          |               |        | 336               | (sq. ft.)     |
| D. Closest road setback:                 |                          |               |        | 125'              | (ft.)         |
| E. Closest side setback:                 |                          |               |        | 25'               | (ft.)         |
| F. Closest rear setback:                 |                          |               |        | 100+              | (ft.)         |
| G. Distance to Great Pond:               |                          |               |        | 190'              | (ft.)         |
| H. Distance to Streams:                  |                          |               |        | 0                 | (ft.)         |
| I. Distance to Wetlands:                 |                          |               |        | 0                 | (ft.)         |
| 5. TOTAL EXISTING IMPER                  | VIOUS SURFACES           |               |        |                   |               |
| A. Add 2c + 2d + 3a + 4b:                |                          |               |        | 2404              | (sq. ft.)     |
| B. Divide this by lot size in square fee | et x 100%:               |               |        | 7.13              | %             |
|                                          |                          |               |        | *This number cann | ot exceed 15% |

# **Proposed Development**

| 1. WETLANDS TO BE IMPACTED:                                                                                                                                                                                                                                                                                                                                                                                                                                                                                                                                                                        | D                  | (sq. ft.)    |
|----------------------------------------------------------------------------------------------------------------------------------------------------------------------------------------------------------------------------------------------------------------------------------------------------------------------------------------------------------------------------------------------------------------------------------------------------------------------------------------------------------------------------------------------------------------------------------------------------|--------------------|--------------|
| 2. CHANGES IN LANDSCAPE(Can be negative value for size reduc                                                                                                                                                                                                                                                                                                                                                                                                                                                                                                                                       | tion)              |              |
| A. Changes in lawn size:                                                                                                                                                                                                                                                                                                                                                                                                                                                                                                                                                                           | 0                  | (sq. ft.)    |
| B. Changes in buffers:                                                                                                                                                                                                                                                                                                                                                                                                                                                                                                                                                                             | 0                  | (sq. ft.)    |
| C. Changes in naturally wooded areas:                                                                                                                                                                                                                                                                                                                                                                                                                                                                                                                                                              | 0                  | (sq. ft.)    |
| D. Total opening in forest canopy:                                                                                                                                                                                                                                                                                                                                                                                                                                                                                                                                                                 | 0                  | (sq. ft.)    |
| 3. CHANGES IN FOOTPRINT(S) AND DEVELOPED AREA(S)                                                                                                                                                                                                                                                                                                                                                                                                                                                                                                                                                   |                    |              |
| A. Changes in building footprint(s):                                                                                                                                                                                                                                                                                                                                                                                                                                                                                                                                                               | 1562.61            | (sq. ft.)    |
| B. Changes in driveway/roadway:                                                                                                                                                                                                                                                                                                                                                                                                                                                                                                                                                                    | 400.               | (sq. ft.)    |
| C. Changes in patios, walkways, etc:                                                                                                                                                                                                                                                                                                                                                                                                                                                                                                                                                               | 320                | (sq. ft.)    |
| D. Total changes to impervious surfaces (3a + 3b + 3c):                                                                                                                                                                                                                                                                                                                                                                                                                                                                                                                                            |                    | (sq. ft.)    |
| 4. PERCENTAGE OF LOT COVERED BY IMPERVIOUS SURFACES                                                                                                                                                                                                                                                                                                                                                                                                                                                                                                                                                | 2282.6             | 0            |
| A. 5. (Total existing impervious surfaces) + 3d (above)/total lot square footage x 100%                                                                                                                                                                                                                                                                                                                                                                                                                                                                                                            | 6.77               | %            |
| 등는 하는 마을 마을 다른 이번 들시를 들고 하고 있다. 모양 나는 나는 나는 그 남은 회사들의 사용하는 것으로 가는 것으로 다른 것으로 되었다. | *This number canno | t exceed 15% |