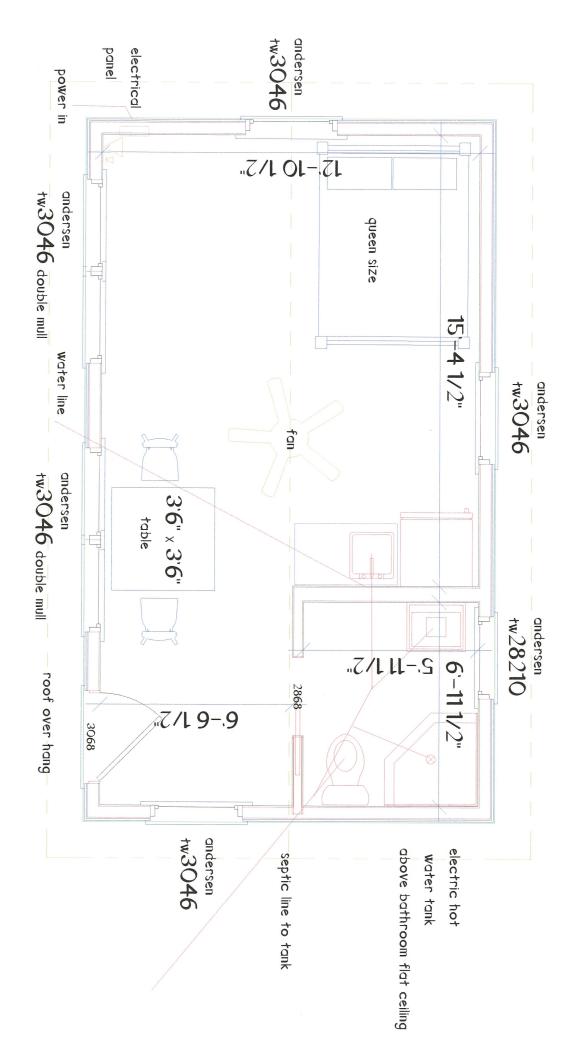

# **Application**

| PARCEL INFORMATION                                                                                 | V:                      |                                         |                                                                                  |                          |                   |  |  |
|----------------------------------------------------------------------------------------------------|-------------------------|-----------------------------------------|----------------------------------------------------------------------------------|--------------------------|-------------------|--|--|
| Parcel ID:                                                                                         | MAP 30                  | LOT                                     | 8A                                                                               |                          |                   |  |  |
| Lake Watershed:                                                                                    | Tripp                   | PONd                                    | •                                                                                |                          |                   |  |  |
| Road Location:                                                                                     | 232 Jor                 | dan Shor                                | e Orive                                                                          | 5                        |                   |  |  |
| Lot Size:                                                                                          | 33,625                  | (sq. ft.)                               | Year Created:                                                                    | 1970                     |                   |  |  |
| Shore Frontage:                                                                                    | 0                       | (ft.)                                   | Road Frontage:                                                                   | 109.90                   | (ft.)             |  |  |
| Zone:                                                                                              | Residential             |                                         | Flood Zone:                                                                      | NO                       |                   |  |  |
| Aquifer Overlay:                                                                                   | UNKOWN                  |                                         | Current Use:                                                                     | Single FAM               | ily               |  |  |
| OWNER INFORMATIO                                                                                   | N:                      |                                         |                                                                                  |                          | /                 |  |  |
| Name:                                                                                              | A. Bradfor              | d Card                                  | AND LOVINE CARD                                                                  |                          |                   |  |  |
| Mailing Address:                                                                                   |                         |                                         | LC. BOOM ST. SE, SUIT                                                            | 1 = NA7 WASL             | in day De         |  |  |
| Phone #:                                                                                           |                         | 5497                                    | LC. 300M 37- 0E, 50.5                                                            | FE 702 WF 11             | 2003              |  |  |
| 1 Holic III                                                                                        | NOZ 17/-                | 3///                                    |                                                                                  |                          | 2                 |  |  |
| APPLICANT INFORMA                                                                                  | TION:                   |                                         |                                                                                  |                          |                   |  |  |
| Applicant Is:                                                                                      | *                       | ☐ Landow                                | ner   Contractor □ Renter                                                        | □ Buyer                  |                   |  |  |
|                                                                                                    | *If applicant is landow | ner, write "SAME"                       | below. If not the landowner, please subm<br>or use the land, and complete below. | it a letter of permissio | n to construct on |  |  |
| Name:                                                                                              | Big Twich               | OMES L                                  | 10,                                                                              |                          |                   |  |  |
| Mailing Address:                                                                                   | UTY WITH ITS ALL!       |                                         |                                                                                  |                          |                   |  |  |
| Phone #:                                                                                           |                         | 2210                                    | 110                                                                              |                          |                   |  |  |
|                                                                                                    |                         |                                         |                                                                                  |                          |                   |  |  |
| THIS APPLICATION IS                                                                                | FOR:                    | *************************************** |                                                                                  |                          |                   |  |  |
| □ Nev                                                                                              | v Development           |                                         |                                                                                  |                          |                   |  |  |
|                                                                                                    | nge of Use              |                                         |                                                                                  |                          |                   |  |  |
|                                                                                                    | ansion of Use           |                                         |                                                                                  |                          |                   |  |  |
|                                                                                                    | ansion/Replacem         | ent of Structi                          | ure(s)                                                                           |                          |                   |  |  |
| □ Res                                                                                              | umption of Use          |                                         |                                                                                  |                          |                   |  |  |
|                                                                                                    | Existi                  | ng Lot                                  | Conditions                                                                       |                          |                   |  |  |
| 3                                                                                                  |                         |                                         |                                                                                  |                          |                   |  |  |
| 1. GENERAL                                                                                         |                         |                                         |                                                                                  |                          |                   |  |  |
| A. Does this lot have any deve                                                                     | elopment? (If no,       | go to propos                            | sed development)                                                                 | <b>≇</b> YES             | □ NO              |  |  |
| B. Is there an existing well?                                                                      |                         |                                         |                                                                                  | ¥ YES                    | □ NO              |  |  |
| C. Is there an existing Septic S                                                                   | System?                 |                                         |                                                                                  | <b>≢</b> YES             | □ NO              |  |  |
| D. Is there an existing road er                                                                    | ntry?                   |                                         |                                                                                  |                          | □ NO              |  |  |
| If YES include any changes or modifications on plans.                                              |                         |                                         |                                                                                  |                          |                   |  |  |
| If NO please submit a copy of appropriate Road/Entrance Application.                               |                         |                                         |                                                                                  |                          |                   |  |  |
| E. Will there be any existing s                                                                    | tructures remove        | :d?                                     |                                                                                  | ₩ YES                    | □ NO              |  |  |
| <ul> <li>If YES, submit information about the structure and how it will be disposed of.</li> </ul> |                         |                                         |                                                                                  |                          |                   |  |  |
| 2. EXISTING LAND DEVEL                                                                             | LOPMENT & IM            | IPROVEME                                | NTS NOT INCLUDING BUI                                                            | LDINGS                   |                   |  |  |
| A. Size of lawns:                                                                                  |                         |                                         |                                                                                  | 2,330                    | (sq. ft.)         |  |  |
| B. Size of fields:                                                                                 |                         |                                         |                                                                                  | 0                        | (sq. ft.)         |  |  |
| C. Size of driveways/roads:                                                                        |                         |                                         |                                                                                  | 480                      | (sq. ft.)         |  |  |
| D. Size of paths or other non-                                                                     |                         |                                         |                                                                                  | l O                      | (sq. ft.)         |  |  |
| E. Size of wetlands already fill                                                                   | led                     |                                         |                                                                                  | 0                        | (sq. ft.)         |  |  |

| 3. EXISTING MAIN STRUCT                  | URE                      |               |        |                   |               |
|------------------------------------------|--------------------------|---------------|--------|-------------------|---------------|
| A. Ground Footprint:                     |                          |               |        | 1588              | (sq. ft.)     |
| B. Total gross floor space (exterior di  | mensions of all floors): |               |        | 1588              | (sq. ft.)     |
| C. Road frontage setback:                |                          |               |        | Q5'               | (ft.)         |
| D. Side setback:                         |                          |               |        | 18'               | (ft.)         |
| E. Rear setback:                         |                          |               |        | 100+              | (ft.)         |
| F. Distance to Great Pond:               |                          |               |        | 80'               | (ft.)         |
| G. Distance to stream:                   |                          |               |        | 0                 | (ft.)         |
| H. Distance to wetlands:                 |                          |               |        | 0                 | (ft.)         |
| Foundation:                              | □ Full Basement          | ☐ Frost Walls | □ Slab | Piers             |               |
| 4. EXISTING ACCESSORY ST                 | <b>TRUCTURE</b>          |               |        |                   |               |
| A. Total number of structures:           |                          |               |        |                   |               |
| B. Total ground footprint:               |                          |               |        | 336               | (sq. ft.)     |
| C. Total floor space:                    |                          |               |        | 336               | (sq. ft.)     |
| D. Closest road setback:                 |                          |               |        | 125'              | (ft.)         |
| E. Closest side setback:                 |                          |               |        | 25'               | (ft.)         |
| F. Closest rear setback:                 |                          |               |        | 100+              | (ft.)         |
| G. Distance to Great Pond:               |                          |               |        | 190'              | (ft.)         |
| H. Distance to Streams:                  |                          |               |        | 0                 | (ft.)         |
| I. Distance to Wetlands:                 |                          |               |        | 0                 | (ft.)         |
| 5. TOTAL EXISTING IMPER                  | VIOUS SURFACES           |               |        |                   |               |
| A. Add 2c + 2d + 3a + 4b:                |                          |               |        | 2404              | (sq. ft.)     |
| B. Divide this by lot size in square fee | et x 100%:               |               |        | 7.13              | %             |
|                                          |                          |               |        | *This number cann | ot exceed 15% |

# **Proposed Development**

| 1. WETLANDS TO BE IMPACTED:                                                                                                                                                                                                                                                                                                                                                                                                                                                                                                                                                                        | D                  | (sq. ft.)    |
|----------------------------------------------------------------------------------------------------------------------------------------------------------------------------------------------------------------------------------------------------------------------------------------------------------------------------------------------------------------------------------------------------------------------------------------------------------------------------------------------------------------------------------------------------------------------------------------------------|--------------------|--------------|
| 2. CHANGES IN LANDSCAPE(Can be negative value for size reduc                                                                                                                                                                                                                                                                                                                                                                                                                                                                                                                                       | tion)              |              |
| A. Changes in lawn size:                                                                                                                                                                                                                                                                                                                                                                                                                                                                                                                                                                           | 0                  | (sq. ft.)    |
| B. Changes in buffers:                                                                                                                                                                                                                                                                                                                                                                                                                                                                                                                                                                             | 0                  | (sq. ft.)    |
| C. Changes in naturally wooded areas:                                                                                                                                                                                                                                                                                                                                                                                                                                                                                                                                                              | 0                  | (sq. ft.)    |
| D. Total opening in forest canopy:                                                                                                                                                                                                                                                                                                                                                                                                                                                                                                                                                                 | 0                  | (sq. ft.)    |
| 3. CHANGES IN FOOTPRINT(S) AND DEVELOPED AREA(S)                                                                                                                                                                                                                                                                                                                                                                                                                                                                                                                                                   |                    |              |
| A. Changes in building footprint(s):                                                                                                                                                                                                                                                                                                                                                                                                                                                                                                                                                               | 1562.61            | (sq. ft.)    |
| B. Changes in driveway/roadway:                                                                                                                                                                                                                                                                                                                                                                                                                                                                                                                                                                    | 400.               | (sq. ft.)    |
| C. Changes in patios, walkways, etc:                                                                                                                                                                                                                                                                                                                                                                                                                                                                                                                                                               | 320                | (sq. ft.)    |
| D. Total changes to impervious surfaces (3a + 3b + 3c):                                                                                                                                                                                                                                                                                                                                                                                                                                                                                                                                            |                    | (sq. ft.)    |
| 4. PERCENTAGE OF LOT COVERED BY IMPERVIOUS SURFACES                                                                                                                                                                                                                                                                                                                                                                                                                                                                                                                                                | 2282.6             | 0            |
| A. 5. (Total existing impervious surfaces) + 3d (above)/total lot square footage x 100%                                                                                                                                                                                                                                                                                                                                                                                                                                                                                                            | 6.77               | %            |
| 등는 하는 마을 마을 다른 이번 들시를 들고 하고 있다. 모양 나는 나는 나는 그 남은 회사들의 사용하는 것으로 가는 것으로 다른 것으로 되었다. | *This number canno | t exceed 15% |