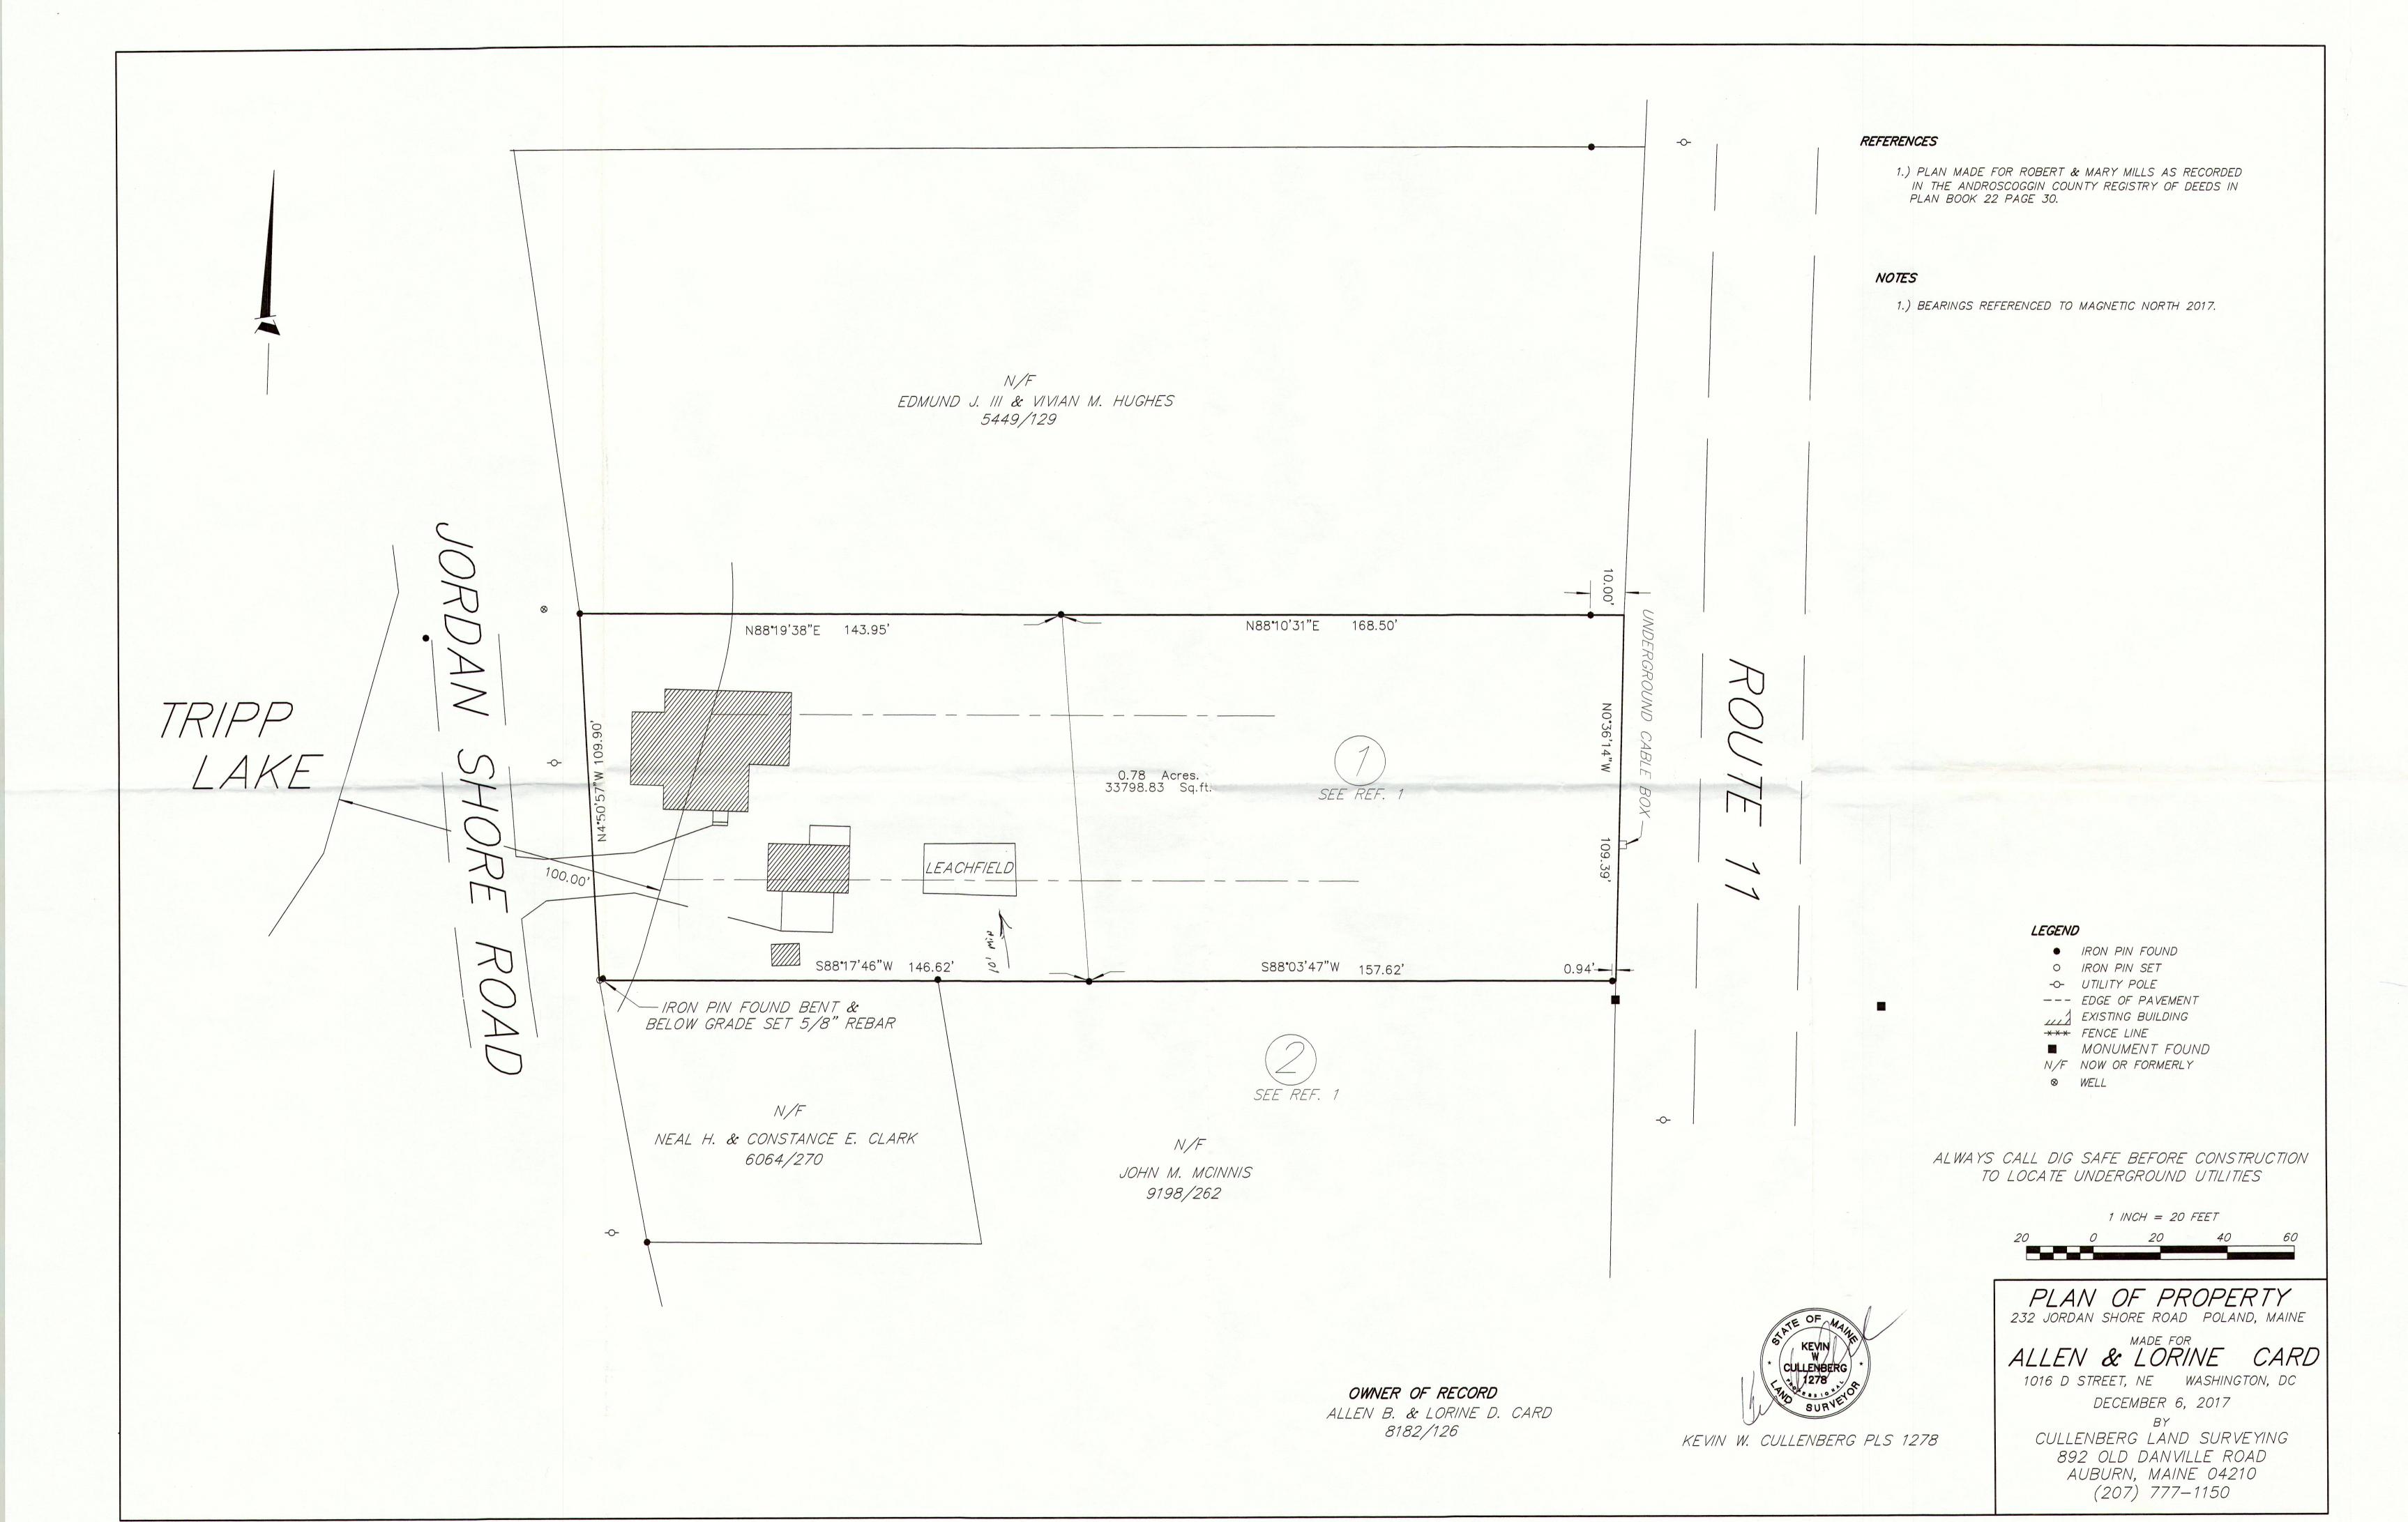

# **Application**

| PARCEL INFORMATION                                                                                 | V:                      |                                         |                                                                                  |                          |                   |  |  |
|----------------------------------------------------------------------------------------------------|-------------------------|-----------------------------------------|----------------------------------------------------------------------------------|--------------------------|-------------------|--|--|
| Parcel ID:                                                                                         | MAP 30                  | LOT                                     | 8A                                                                               |                          |                   |  |  |
| Lake Watershed:                                                                                    | Tripp                   | PONd                                    | •                                                                                |                          |                   |  |  |
| Road Location:                                                                                     | 232 Jor                 | dan Shor                                | e Orive                                                                          | 5                        |                   |  |  |
| Lot Size:                                                                                          | 33,625                  | (sq. ft.)                               | Year Created:                                                                    | 1970                     |                   |  |  |
| Shore Frontage:                                                                                    | 0                       | (ft.)                                   | Road Frontage:                                                                   | 109.90                   | (ft.)             |  |  |
| Zone:                                                                                              | Residential             |                                         | Flood Zone:                                                                      | NO                       |                   |  |  |
| Aquifer Overlay:                                                                                   | UNKOWN                  |                                         | Current Use:                                                                     | Single FAM               | ily               |  |  |
| OWNER INFORMATIO                                                                                   | N:                      |                                         |                                                                                  |                          | /                 |  |  |
| Name:                                                                                              | A. Bradfor              | d Card                                  | AND LOVINE CARD                                                                  |                          |                   |  |  |
| Mailing Address:                                                                                   |                         |                                         | LC. BOOM ST. SE, SUIT                                                            | 1 = NA7 WASL             | in day De         |  |  |
| Phone #:                                                                                           |                         | 5497                                    | LC. 300M 37- 0E, 50.5                                                            | FE 702 WF 11             | 2003              |  |  |
| 1 Holic III                                                                                        | NOZ 17/-                | 3///                                    |                                                                                  |                          | 2                 |  |  |
| APPLICANT INFORMA                                                                                  | TION:                   |                                         |                                                                                  |                          |                   |  |  |
| Applicant Is:                                                                                      | *                       | ☐ Landow                                | ner   Contractor □ Renter                                                        | □ Buyer                  |                   |  |  |
|                                                                                                    | *If applicant is landow | ner, write "SAME"                       | below. If not the landowner, please subm<br>or use the land, and complete below. | it a letter of permissio | n to construct on |  |  |
| Name:                                                                                              | Big Twich               | OMES L                                  | 10,                                                                              |                          |                   |  |  |
| Mailing Address:                                                                                   | UTY WITH ITS ALL!       |                                         |                                                                                  |                          |                   |  |  |
| Phone #:                                                                                           |                         | 2210                                    | 110                                                                              |                          |                   |  |  |
|                                                                                                    |                         |                                         |                                                                                  |                          |                   |  |  |
| THIS APPLICATION IS                                                                                | FOR:                    | *************************************** |                                                                                  |                          |                   |  |  |
| □ Nev                                                                                              | v Development           |                                         |                                                                                  |                          |                   |  |  |
|                                                                                                    | nge of Use              |                                         |                                                                                  |                          |                   |  |  |
|                                                                                                    | ansion of Use           |                                         |                                                                                  |                          |                   |  |  |
|                                                                                                    | ansion/Replacem         | ent of Structi                          | ure(s)                                                                           |                          |                   |  |  |
| □ Res                                                                                              | umption of Use          |                                         |                                                                                  |                          |                   |  |  |
|                                                                                                    | Existi                  | ng Lot                                  | Conditions                                                                       |                          |                   |  |  |
| 3                                                                                                  |                         |                                         |                                                                                  |                          |                   |  |  |
| 1. GENERAL                                                                                         |                         |                                         |                                                                                  |                          |                   |  |  |
| A. Does this lot have any deve                                                                     | elopment? (If no,       | go to propos                            | sed development)                                                                 | <b>≇</b> YES             | □ NO              |  |  |
| B. Is there an existing well?                                                                      |                         |                                         |                                                                                  | ¥ YES                    | □ NO              |  |  |
| C. Is there an existing Septic S                                                                   | System?                 |                                         |                                                                                  | <b>≢</b> YES             | □ NO              |  |  |
| D. Is there an existing road er                                                                    | ntry?                   |                                         |                                                                                  |                          | □ NO              |  |  |
| If YES include any changes or modifications on plans.                                              |                         |                                         |                                                                                  |                          |                   |  |  |
| If NO please submit a copy of appropriate Road/Entrance Application.                               |                         |                                         |                                                                                  |                          |                   |  |  |
| E. Will there be any existing s                                                                    | tructures remove        | :d?                                     |                                                                                  | ₩ YES                    | □ NO              |  |  |
| <ul> <li>If YES, submit information about the structure and how it will be disposed of.</li> </ul> |                         |                                         |                                                                                  |                          |                   |  |  |
| 2. EXISTING LAND DEVEL                                                                             | LOPMENT & IM            | IPROVEME                                | NTS NOT INCLUDING BUI                                                            | LDINGS                   |                   |  |  |
| A. Size of lawns:                                                                                  |                         |                                         |                                                                                  | 2,330                    | (sq. ft.)         |  |  |
| B. Size of fields:                                                                                 |                         |                                         |                                                                                  | 0                        | (sq. ft.)         |  |  |
| C. Size of driveways/roads:                                                                        |                         |                                         |                                                                                  | 480                      | (sq. ft.)         |  |  |
| D. Size of paths or other non-                                                                     |                         |                                         |                                                                                  | l O                      | (sq. ft.)         |  |  |
| E. Size of wetlands already fill                                                                   | led                     |                                         |                                                                                  | 0                        | (sq. ft.)         |  |  |

| 3. EXISTING MAIN STRUCT                  | URE                      |               |        |                   |               |
|------------------------------------------|--------------------------|---------------|--------|-------------------|---------------|
| A. Ground Footprint:                     |                          |               |        | 1588              | (sq. ft.)     |
| B. Total gross floor space (exterior di  | mensions of all floors): |               |        | 1588              | (sq. ft.)     |
| C. Road frontage setback:                |                          |               |        | Q5'               | (ft.)         |
| D. Side setback:                         |                          |               |        | 18'               | (ft.)         |
| E. Rear setback:                         |                          |               |        | 100+              | (ft.)         |
| F. Distance to Great Pond:               |                          |               |        | 80'               | (ft.)         |
| G. Distance to stream:                   |                          |               |        | 0                 | (ft.)         |
| H. Distance to wetlands:                 |                          |               |        | 0                 | (ft.)         |
| Foundation:                              | □ Full Basement          | ☐ Frost Walls | □ Slab | Piers             |               |
| 4. EXISTING ACCESSORY ST                 | <b>TRUCTURE</b>          |               |        |                   |               |
| A. Total number of structures:           |                          |               |        |                   |               |
| B. Total ground footprint:               |                          |               |        | 336               | (sq. ft.)     |
| C. Total floor space:                    |                          |               |        | 336               | (sq. ft.)     |
| D. Closest road setback:                 |                          |               |        | 125'              | (ft.)         |
| E. Closest side setback:                 |                          |               |        | 25'               | (ft.)         |
| F. Closest rear setback:                 |                          |               |        | 100+              | (ft.)         |
| G. Distance to Great Pond:               |                          |               |        | 190'              | (ft.)         |
| H. Distance to Streams:                  |                          |               |        | 0                 | (ft.)         |
| I. Distance to Wetlands:                 |                          |               |        | 0                 | (ft.)         |
| 5. TOTAL EXISTING IMPER                  | VIOUS SURFACES           |               |        |                   |               |
| A. Add 2c + 2d + 3a + 4b:                |                          |               |        | 2404              | (sq. ft.)     |
| B. Divide this by lot size in square fee | et x 100%:               |               |        | 7.13              | %             |
|                                          |                          |               |        | *This number cann | ot exceed 15% |

# **Proposed Development**

| 1. WETLANDS TO BE IMPACTED:                                                                                                                                                                                                                                                                                                                                                                                                                                                                                                                                                                        | D                  | (sq. ft.)    |
|----------------------------------------------------------------------------------------------------------------------------------------------------------------------------------------------------------------------------------------------------------------------------------------------------------------------------------------------------------------------------------------------------------------------------------------------------------------------------------------------------------------------------------------------------------------------------------------------------|--------------------|--------------|
| 2. CHANGES IN LANDSCAPE(Can be negative value for size reduc                                                                                                                                                                                                                                                                                                                                                                                                                                                                                                                                       | tion)              |              |
| A. Changes in lawn size:                                                                                                                                                                                                                                                                                                                                                                                                                                                                                                                                                                           | 0                  | (sq. ft.)    |
| B. Changes in buffers:                                                                                                                                                                                                                                                                                                                                                                                                                                                                                                                                                                             | 0                  | (sq. ft.)    |
| C. Changes in naturally wooded areas:                                                                                                                                                                                                                                                                                                                                                                                                                                                                                                                                                              | 0                  | (sq. ft.)    |
| D. Total opening in forest canopy:                                                                                                                                                                                                                                                                                                                                                                                                                                                                                                                                                                 | 0                  | (sq. ft.)    |
| 3. CHANGES IN FOOTPRINT(S) AND DEVELOPED AREA(S)                                                                                                                                                                                                                                                                                                                                                                                                                                                                                                                                                   |                    |              |
| A. Changes in building footprint(s):                                                                                                                                                                                                                                                                                                                                                                                                                                                                                                                                                               | 1562.61            | (sq. ft.)    |
| B. Changes in driveway/roadway:                                                                                                                                                                                                                                                                                                                                                                                                                                                                                                                                                                    | 400.               | (sq. ft.)    |
| C. Changes in patios, walkways, etc:                                                                                                                                                                                                                                                                                                                                                                                                                                                                                                                                                               | 320                | (sq. ft.)    |
| D. Total changes to impervious surfaces (3a + 3b + 3c):                                                                                                                                                                                                                                                                                                                                                                                                                                                                                                                                            |                    | (sq. ft.)    |
| 4. PERCENTAGE OF LOT COVERED BY IMPERVIOUS SURFACES                                                                                                                                                                                                                                                                                                                                                                                                                                                                                                                                                | 2282.6             | 0            |
| A. 5. (Total existing impervious surfaces) + 3d (above)/total lot square footage x 100%                                                                                                                                                                                                                                                                                                                                                                                                                                                                                                            | 6.77               | %            |
| 등는 하는 마을 마을 다른 이번 들시를 들고 하고 있다. 모양 나는 나는 나는 그 남은 회사들의 사용하는 것으로 가는 것으로 다른 것으로 되었다. | *This number canno | t exceed 15% |