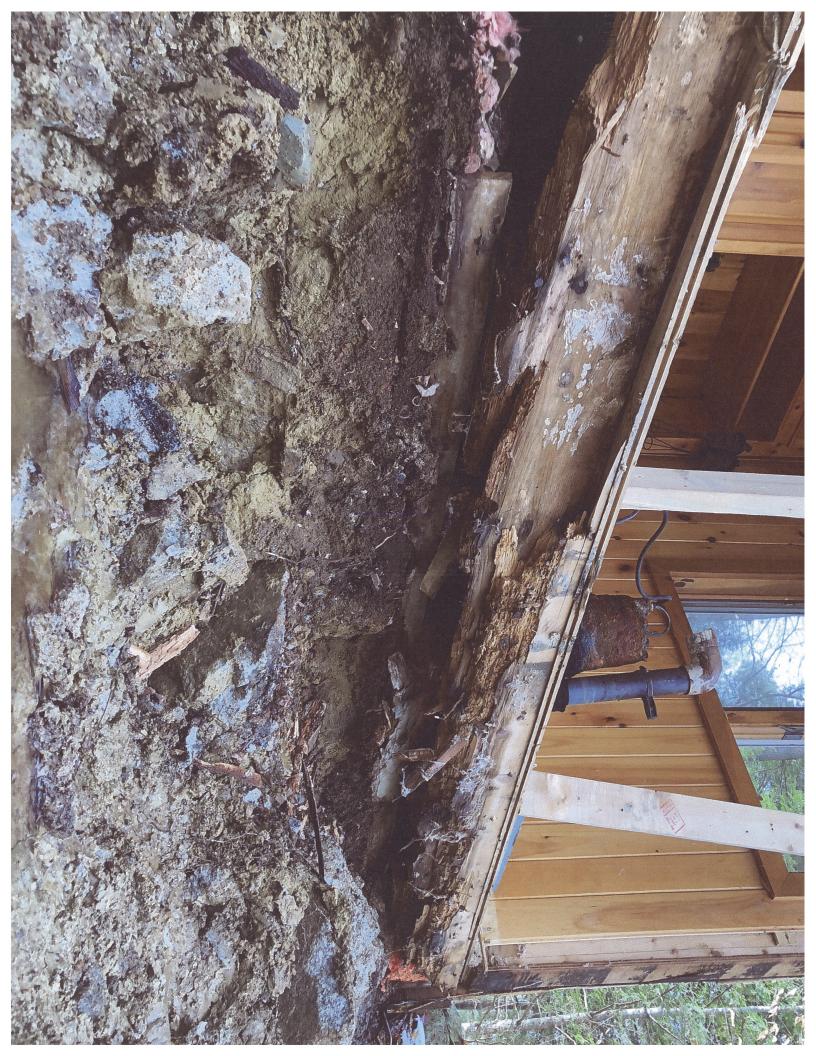

### <u>Informational Meeting – 232 Jordan Shore Drive – Map 30 Lot 08A</u>

Originally permitted to move existing house back and rebuild home with foundation. During process the house was then deemed unsalvageable and was torn down. Code Enforcement Officer said this now needed to go before the Planning Board. Conclusion of the Board is to submit a formal application for approval before project can move forward.