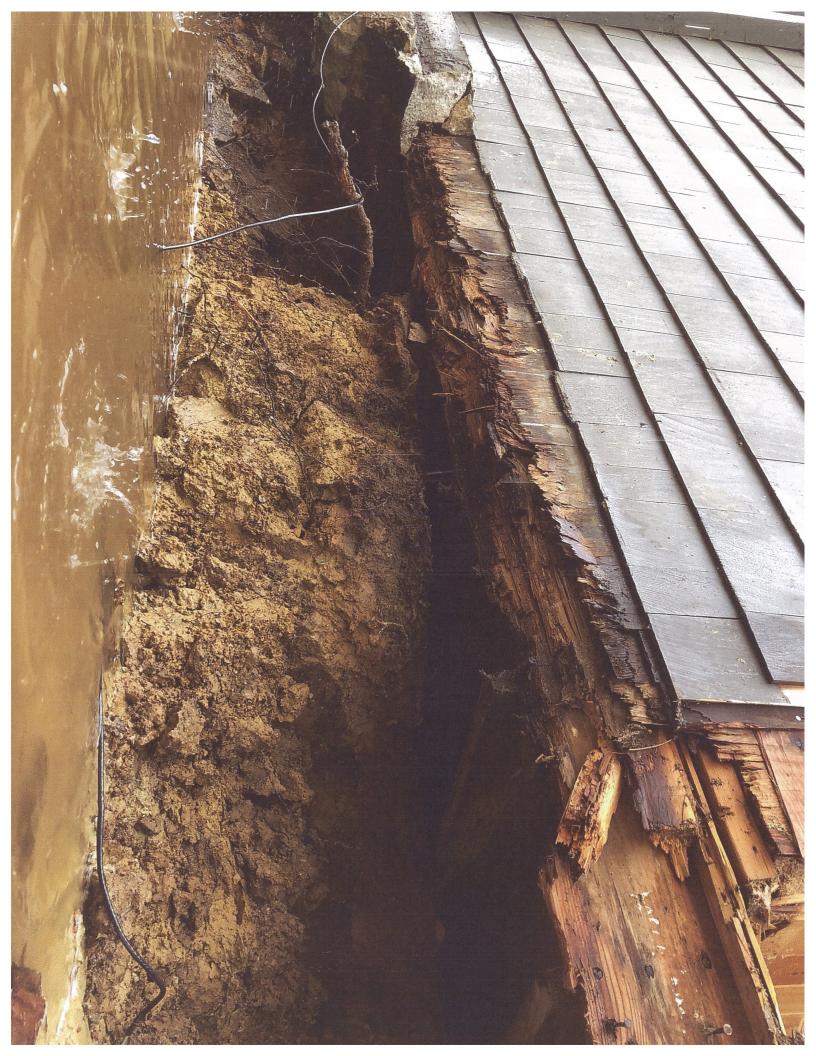

### <u>Informational Meeting – 232 Jordan Shore Drive – Map 30 Lot 08A</u>

Originally permitted to move existing house back and rebuild home with foundation. During process the house was then deemed unsalvageable and was torn down. Code Enforcement Officer said this now needed to go before the Planning Board. Conclusion of the Board is to submit a formal application for approval before project can move forward.