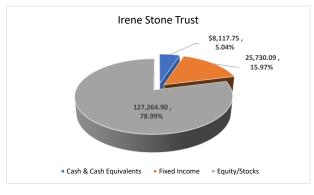

------------------------|--------------------------------|----------------------------------------|--------------------------------|
| Market Value as of: September 30, 2021<br>Cash & Cash Equivalents<br>Fixed Income<br>Equity/Stocks | \$ 177,440.81<br>412,685.93<br>1,336,473.02 | 0.02%<br>2.10%<br>1.44%        | \$ 33,212.18<br>105,269.47<br>520,678.71 | 0.02%<br>2.06%<br>1.33%        | \$ 8,117.75<br>25,730.09<br>127,264.90 | 0.02%<br>2.06%<br>1.33%        |
| Total                                                                                              | \$ 1,926,599.76                             | 1.45%                          | \$ 659,160.36                            | 1.38%                          | \$ 161,112.74                          | 1.38%                          |





## TOWN OF POLAND

## Poland Scholarship Fund - Quarterly Summary

## For the Quarter Ended September 30, 2021

|                                                                                                                   | S  | Poland<br>cholarship<br>Fund          |
|-------------------------------------------------------------------------------------------------------------------|----|---------------------------------------|
| Beginning Market Value - 7/1/2021                                                                                 | \$ | 374,297.81                            |
| Dividend & Interest Income<br>Account Management Fees<br>Scholarship Distributions<br>Change in Market Value, Net |    | 626.56<br>(129.87)<br>-<br>(5,684.55) |
| Ending Market Value - 9/30/2021