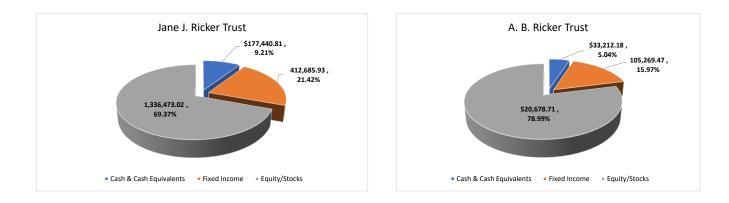

--------------------------|--------------------------------|----------------------------------------|--------------------------------|
| Market Value as of: September 30, 2021<br>Cash & Cash Equivalents<br>Fixed Income<br>Equity/Stocks | \$ 177,440.81<br>412,685.93<br>1,336,473.02 | 0.02%<br>2.10%<br>1.44%        | \$ 33,212.18<br>105,269.47<br>520,678.71 | 0.02%<br>2.06%<br>1.33%        | \$ 8,117.75<br>25,730.09<br>127,264.90 | 0.02%<br>2.06%<br>1.33%        |
| Total                                                                                              | \$ 1,926,599.76                             | 1.45%                          | \$ 659,160.36                            | 1.38%                          | \$ 161,112.74                          | 1.38%                          |





## TOWN OF POLAND

## Poland Scholarship Fund - Quarterly Summary

## For the Quarter Ended September 30, 2021

|                                                                                                                   | S  | Poland<br>cholarship<br>Fund          |
|-------------------------------------------------------------------------------------------------------------------|----|---------------------------------------|
| Beginning Market Value - 7/1/2021                                                                                 | \$ | 374,297.81                            |
| Dividend & Interest Income<br>Account Management Fees<br>Scholarship Distributions<br>Change in Market Value, Net |    | 626.56<br>(129.87)<br>-<br>(5,684.55) |
| Ending Market Value - 9/30/202