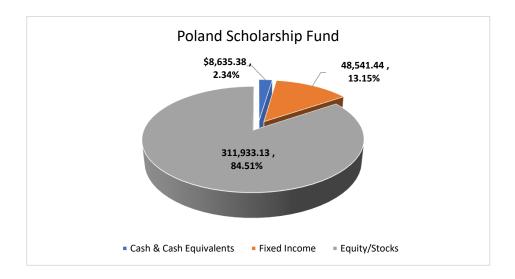

| \$ | 369,109.95                            |

| Investment Summary -                                     | Poland<br>Scholarship<br>Fund              | Yield<br>Current /<br>Maturity |
|----------------------------------------------------------|--------------------------------------------|--------------------------------|
| Market Value as of: September 30, 2021                   |                                            |                                |
| Cash & Cash Equivalents<br>Fixed Income<br>Equity/Stocks | \$     8,635.38<br>48,541.44<br>311,933.13 | 0.02%<br>1.49%<br>0.66%        |
| Total                                                    | \$ 369,109.95                              | 0.75%                          |





ANDROSCOGGIN COUNTY SHERIFF'S OFFICE

ERIC G. SAMSON SHERIFF

William Gagne Chief Deputy

October 8, 2021

Matthew Garside, Town Manager 1231 Maine Street Poland, Maine 04274

Manager Garside,

This is the Monthly Report for law enforcement services provided by the Androscoggin County Sheriff's Office to the Town of Poland.

During the month of September deputies from the Androscoggin County Sheriff's Office handled the following incidents in and for the Town of Poland:

| Abandoned 911 Call       | 28 | Family Offense             | 1  | Police Information             | 4  |
|--------------------------|----|----------------------------|----|--------------------------------|----|
| Accidents                | 19 | Fight-Disturbance          | 1  | Property Site Check            | 29 |
|