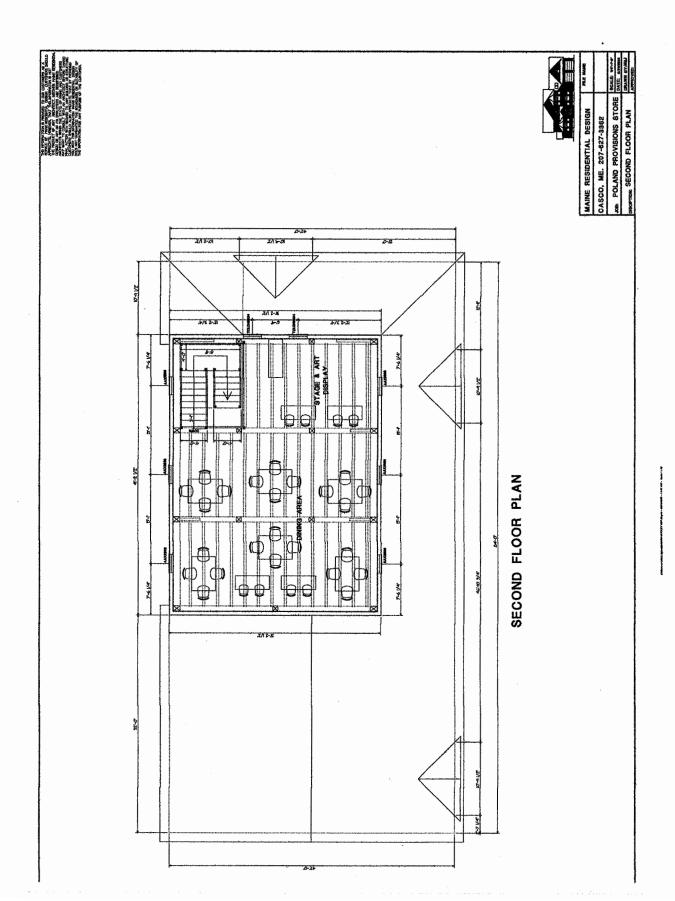

# Section VI Premises Floor Plan See attatched

In an effort to clearly define your license premise and the areas that consumption and storage of liquor authorized by your license type is allowed, the Bureau requires all applications to include a diagram of the premise to be licensed.

Diagrams should be submitted on this form and should be as accurate as possible. Be sure to label the following areas: entrances, office area, coolers, storage areas, display cases, shelves, restroom, point of sale area, area for on-premise consumption, dining rooms, event/function rooms, lounges, outside area/decks or any other areas on the premise that you are requesting approval. Attached an additional page as needed to fully describe the premise.