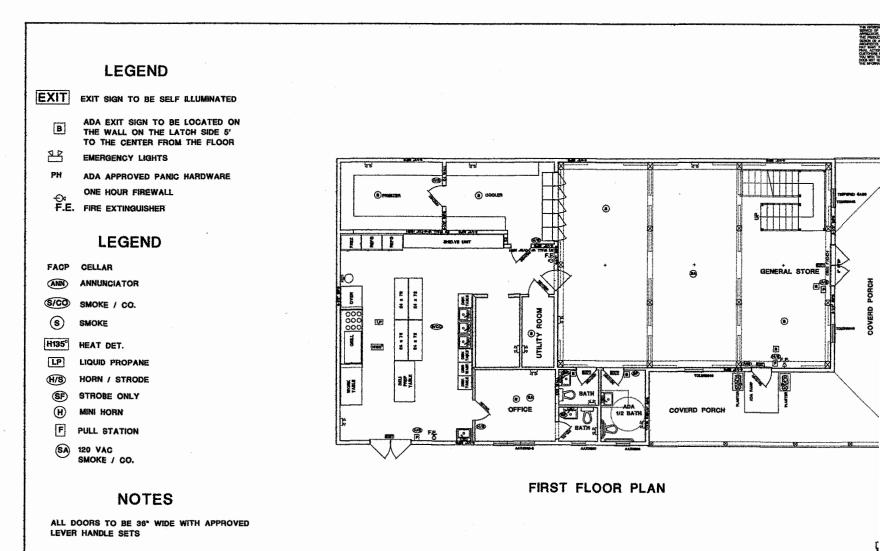

# Section VI Premises Floor Plan See attatched

In an effort to clearly define your license premise and the areas that consumption and storage of liquor authorized by your license type is allowed, the Bureau requires all applications to include a diagram of the premise to be licensed.

Diagrams should be submitted on this form and should be as accurate as possible. Be sure to label the following areas: entrances, office area, coolers, storage areas, display cases, shelves, restroom, point of sale area, area for on-premise consumption, dining rooms, event/function rooms, lounges, outside area/decks or any other areas on the premise that you are requesting approval. Attached an additional page as needed to fully describe the premise.