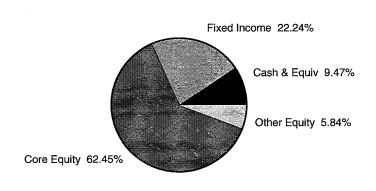

| 35.79      | 0.0        |
| ENDING BAL  | LANCE                                                                                                                          | 0.00                      | 0.00                                  | 229,550.47 | 0.0        |
|             |                                                                                                                                |                           |                                       |            |            |



TOWN OF POLAND ATTN: SHARON CHAMMINGS FINANCE DIRECTOR 1231 MAINE ST POLAND ME 04274



Account Number: Report Period:

5990711506

02/01/2018 - 02/28/2018

Portfolio Manager: Daniel M Lay Administrator:

Jenny L Robinson

207-772-3761

#### **Diversification Summary**





|            |             | % of       |
|------------|-------------|------------|
| Market     | Value as of | 02/28/2018 |
| 01/31/2018 | 02/28/2018  | Total      |
|            |             |            |
| 102,982.87 | 55,437.19   | 9.47       |
| 130,983.20 | 130,166.70  | 22.24      |
| 323,863.76 | 365,494.38  | 62.45      |
| 35,925.00  | 34,160.00   | 5.84       |
| 593,754.83 | 585,258.27  | 100.00     |

**HM**Payson

Page 2

Account #:

5990711506

| <b>Account Activit</b> | y Summary |
|------------------------|-----------|
|------------------------|-----------|

| <b>593,754.8</b> 403.7 |
|------------------------|
|                        |
|                        |
|                        |
| 149.1                  |
| 0.0                    |
| 0.0