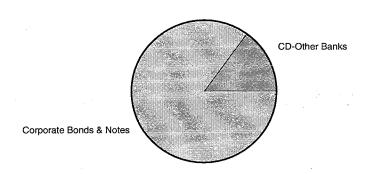

|
| 323,863.76 | 365,494.38  | 62.45      |
| 35,925.00  | 34,160.00   | 5.84       |
| 593,754.83 | 585,258.27  | 100.00     |

**HM**Payson

Page 2

Account #:

5990711506

| <b>Account Activit</b> | y Summary |
|------------------------|-----------|
|------------------------|-----------|

| <b>593,754.8</b> 403.7 |
|------------------------|
|                        |
|                        |
|                        |
| 149.1                  |
| 0.0                    |
| 0.0                    |
|                        |
| -309.5                 |
| 0.0                    |
| 0.0                    |
| -8,739.9               |
|                        |

**HMPayson** 

Page 3

Account #:\_

5990711506

Reporting Period: 02/01/2018 - 02/28/2018

#### **Bond Sector Allocations**



| Sector                    | Market<br>Value | % of<br>Total |
|---------------------------|-----------------|---------------|
| ☐ CD-Other Banks          | 19,643          | 15.09         |
| ■ Corporate Bonds & Notes | 110,524         | 84.91         |
| Total                     | 130,167         | 100.00        |

#### **Bond Maturities**



| Maturity                                  | % of<br>Total  | Coupon         | Avg<br>Maturity |
|-------------------------------------------|----------------|----------------|-----------------|
| ■ 1.00 To 3.00 Years □ 3.00 To 7.00 Years | 30.58<br>69.42 | 2.467<br>3.257 | 1.90<br>4.04    |
| Total & Wgtd Avgs (13 Issues)             | 100.00         | 3.015          | 3.38            |

Account #:

5990711506

Reporting Period: 02/01/2018 - 0