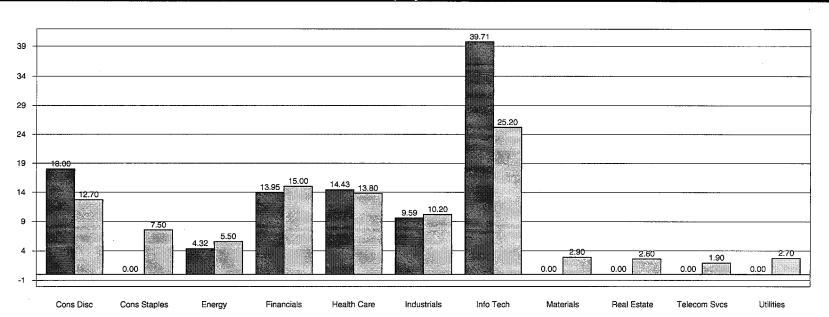

of<br>Total |
|---------------------------|-----------------|---------------|
| ☐ CD-Other Banks          | 19,643          | 15.09         |
| ■ Corporate Bonds & Notes | 110,524         | 84.91         |
| Total                     | 130,167         | 100.00        |

#### **Bond Maturities**



| Maturity                                  | % of<br>Total  | Coupon         | Avg<br>Maturity |
|-------------------------------------------|----------------|----------------|-----------------|
| ■ 1.00 To 3.00 Years □ 3.00 To 7.00 Years | 30.58<br>69.42 | 2.467<br>3.257 | 1.90<br>4.04    |
| Total & Wgtd Avgs (13 Issues)             | 100.00         | 3.015          | 3.38            |

Account #:

5990711506

Reporting Period: 02/01/2018 - 02/28/2018

#### **Equity Sector Diversification**



■ Portfolio ■ S&P 500

| Sector                     | % Portfolio<br>Weighting | % S&P 500<br>Weighting | % Variance   |
|----------------------------|--------------------------|------------------------|--------------|
| 0000                       | Wolghang                 | ***Oigning             | 70 141141100 |
| Consumer Discretionary     | 18.00                    | 12.70                  | 5.30         |
| Consumer Staples           | 0.00                     | 7.50                   | -7.50        |
| Energy                     | 4.32                     | 5.50                   | -1.18        |
| Financials                 | 13.95                    | 15.00                  | -1.05        |
| Health Care                | 14.43                    | 13.80                  | 0.63