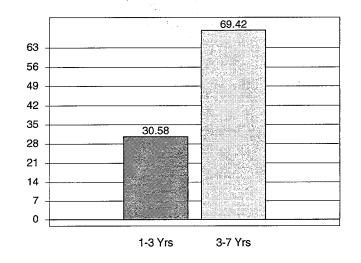

|                        |
|                        |
|                        |
| 149.1                  |
| 0.0                    |
| 0.0                    |
|                        |
| -309.5                 |
| 0.0                    |
| 0.0                    |
| -8,739.9               |
|                        |

**HMPayson** 

Page 3

Account #:\_

5990711506

Reporting Period: 02/01/2018 - 02/28/2018

#### **Bond Sector Allocations**



| Sector                    | Market<br>Value | % of<br>Total |
|---------------------------|-----------------|---------------|
| ☐ CD-Other Banks          | 19,643          | 15.09         |
| ■ Corporate Bonds & Notes | 110,524         | 84.91         |
| Total                     | 130,167         | 100.00        |

#### **Bond Maturities**



| Maturity                                  | % of<br>Total  | Coupon         | Avg<br>Maturity |
|-------------------------------------------|----------------|----------------|-----------------|
| ■ 1.00 To 3.00 Years □ 3.00 To 7.00 Years | 30.58<br>69.42 | 2.467<br>3.257 | 1.90<br>4.04    |
| Total & Wgtd Avgs (13 Issues)             | 100.00         | 3.015          | 3.38            |

Account #:

5990711506

Reporting Period: 02/01/2018 - 02/28/2018

#### **Equity Sector Diversification**



■ Portfolio ■ S&P 500

| Sector                     | % Portfolio<br>Weighting | % S&P 500<br>Weighting | % Variance   |
|----------------------------|--------------------------|------------------------|--------------|
| 0000                       | Wolghang                 | ***Oigning