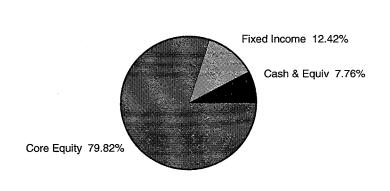

| 6      | 7      | 5        | 6     | 5     | 4     | 5     | 5     | 5     | 65    |
| Obw           | 1     | 1      | 1      | 1      | 1      | 1        | 2     | 2     | 2     | 2     | 2     | 1     | 17    |
| Trash         | 10    | 9      | 12     | 11     | 12     | 11       | 12    | 12    | 9     | 14    | 10    | 11    | 133   |
| Ewaste        | 0     | 0      | 1      | 1      | 0      | 1        | 2     | 1     | 1     | 1     | 1     | 0     | 9     |

February fuel

Gas: 0 Gallons

Diesel 0 Gallons

TOWN OF POLAND ATTN: SHARON CHAMMINGS FINANCE DIRECTOR 1231 MAINE ST POLAND ME 04274



Account Number:

5990711515

Report Period:

02/01/2018 - 02/28/2018

Portfolio Manager: Administrator:

Daniel M Lay Jenny L Robinson

207-772-3761

#### **Diversification Summary**





Page 1

| Market \   | Value as of | % of 02/28/2018 |
|------------|-------------|-----------------|
| 01/31/2018 | 02/28/2018  | Total           |
|            |             |                 |
| 19,672.24  | 19,708.03   | 7.76            |
| 31,710.00  | 31,560.00   | 12.42           |
| 209,167.98 | 202,847.25  | 79.82           |
| 260,550.22 | 254,115.28  | 100.00          |

Account #:

5990711515

Reporting Period: 02/01/2018 - 02/28/2018

## Account Activity Summary

| Curr           | ent Period |
|----------------|------------|
| 02/01/2018 - 0 | 2/28/2018  |

| ncome                    |           |
|--------------------------|-----------|
| Dividends                | 101.14    |
| Interest                 | 0.00      |
| Other Income             | 0.00      |
| Additions t