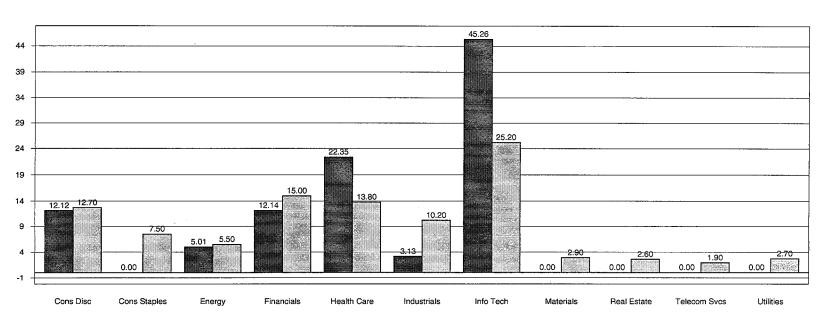

|

Under 1 Yr

| Maturity                     | % of<br>Total | Coupon | Avg<br>Maturity |
|------------------------------|---------------|--------|-----------------|
| 1.00 Years And Under         | 100.00        | N/A    | N/A             |
| Total & Wgtd Avgs (1 Issues) | 100.00        | N/A    | N/A             |

Page 4

Account #:

5990755549

Reporting Period: 02/01/2018 - 02/28/2018

## **Equity Sector Diversification**



■ Portfolio ■ S&P 500

| Sector                     | % Portfolio<br>Weighting | % S&P 500<br>Weighting | % Variance |
|----------------------------|--------------------------|------------------------|------------|
|                            |                          |                        |            |
| Consumer Discretionary     | 12.12                    | 12.70                  | -0.58      |
| Consumer Staples           | 0.00                     | 7.50                   | -7.50      |
| Energy                     | 5.01                     | 5.50                   | -0.49      |
| Financials                 | 12.14                    | 15.00                  | -2.86      |
| Health Care                | 22.35                    | 13.80                  | 8.55       |
| Indus