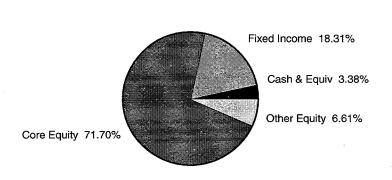

MISCI                    | ELLANEOUS                                                                                                                                              | 0.00           | 0.00        | -14.59     | 0.00        |
| ENDING BAL                     | ANCE                                                                                                                                                   | 0.00           | 0.00        | 463,124.47 | 3,552.51    |

#### JANE J RICKER TRUST U/A 12/11/1958



TOWN OF POLAND ATTN: SHARON CHAMMINGS FINANCE DIRECTOR 1231 MAINE ST POLAND ME 04274



Account Number:

5990755549

Report Period: Portfolio Manager:

02/01/2018 - 02/28/2018

Administrator:

Daniel M Lay Jenny L Robinson

207-772-3761

#### **Diversification Summary**





|              |                    | % of   |  |
|--------------|--------------------|--------|--|
| Market       | Market Value as of |        |  |
| 01/31/2018   | 02/28/2018         | Total  |  |
|              |                    |        |  |
| 67,816.70    | 48,563.52          | 3.38   |  |
| 264,250.00   | 263,000.00         | 18.31  |  |
| 1,040,203.43 | 1,030,219.89       | 71.70  |  |
| 87,010.00    | 94,920.00          | 6.61   |  |
| 1,459,280.13 | 1,436,703.41       | 100.00 |  |

**Current Period** 

-22,706.96

1,436,703.41

Page 2

Account #:

5990755549

**Change in Market Value** 

**Ending Market Value (Excluding Accrued Income)** 

| Account | Activity | Summary |
|---------|----------|---------|

|                                                   | 02/01/2018 -