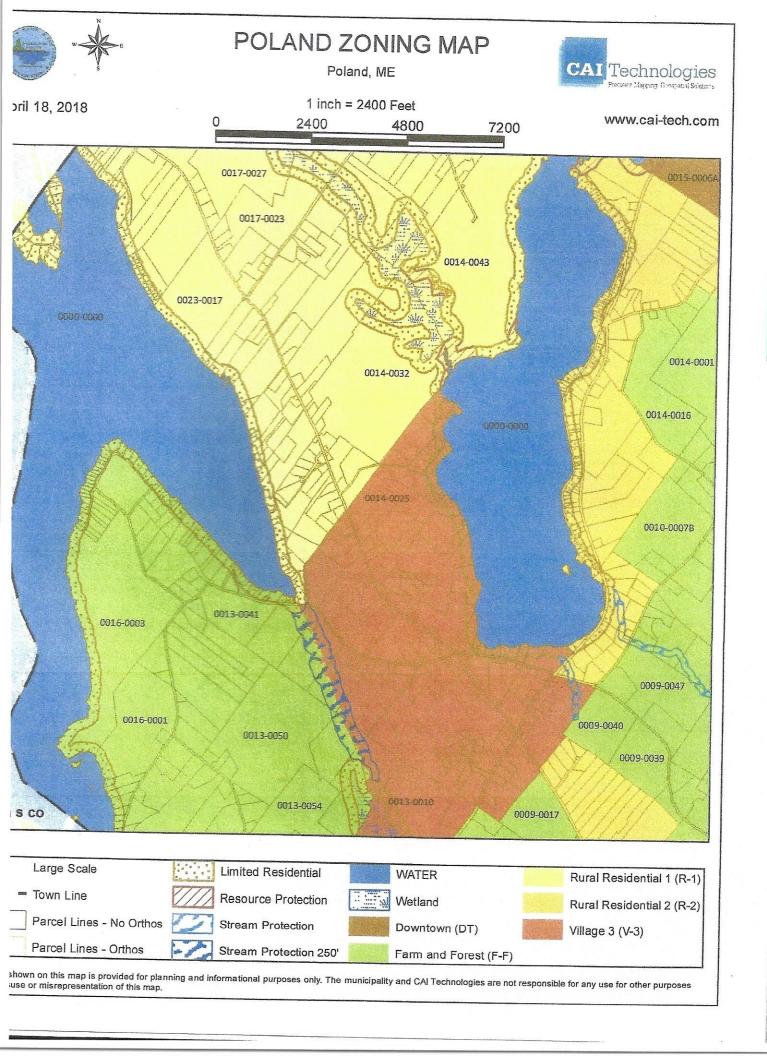

#### Table of Contents

- 1. Town of Poland Minor Subdivision Review Application as Amended.
- 2. Letter of Authorization for Agent representation.
- 3. Copy of Signed Deed. Rights, Title and Interest
- 4. Copy of portion of Tax Map 14.
- 5. Copies of Tax Cards TM14, Lot 25 and TM14, Lot 25B
- 6. Poland Zoning Map
- 7. Abutter List (Poland Assessing)
- 8. Reduced copy of Approved Megquier Hill Overlook Subdivision
- 9. Reduced copy of Amended Megquier Hill Overlook Subdivision