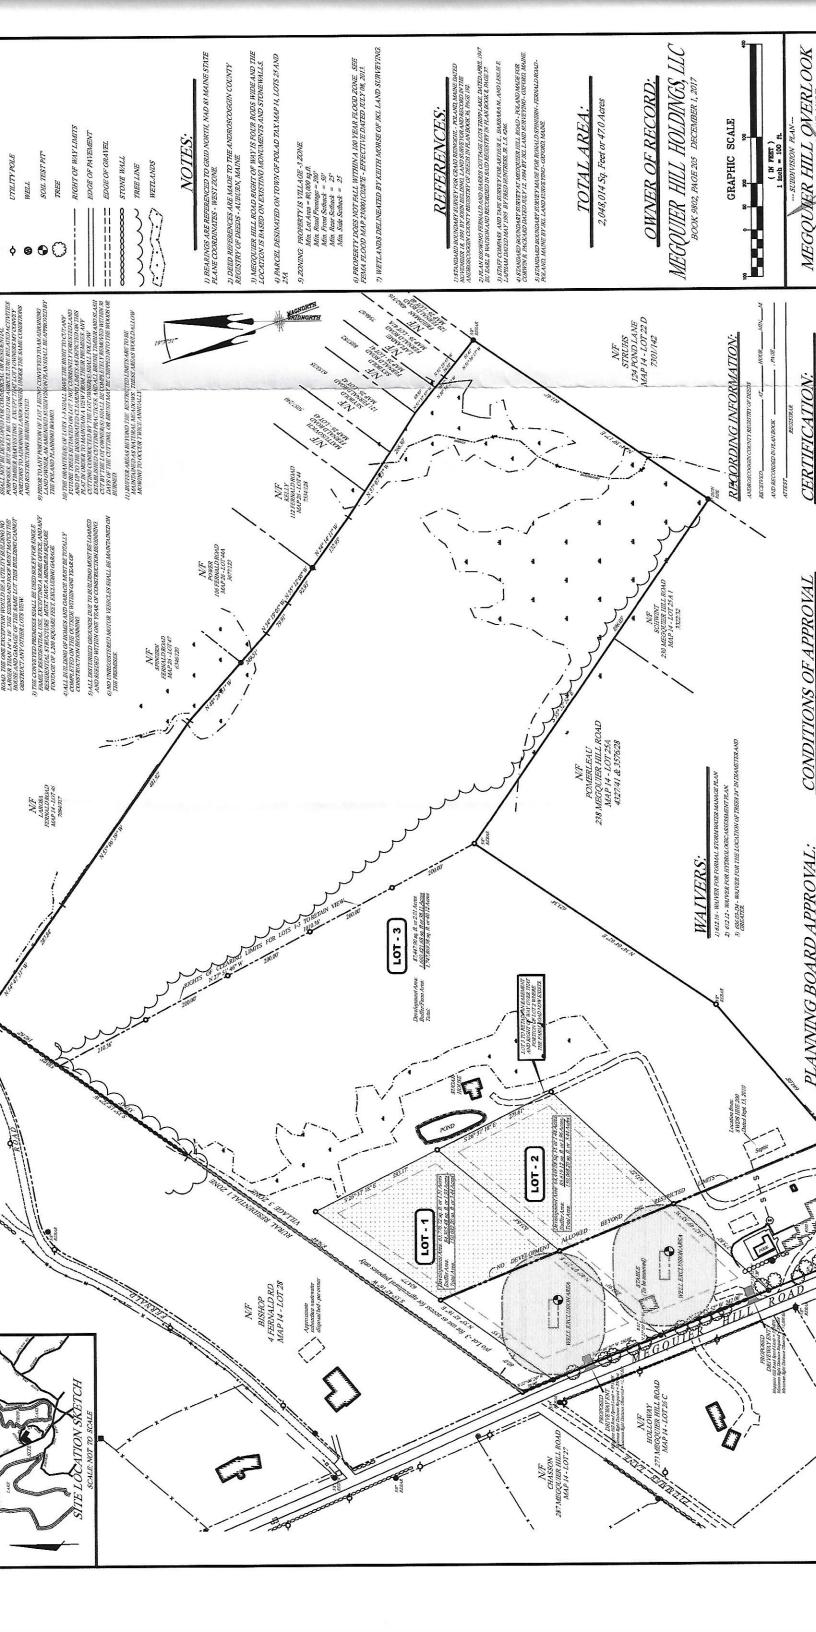

RE: Amended Megquier Hill Overlook Subdivision

Dear Planning Board Members:

It is the desire of Megquier Hill Holdings, LLC to submit to the Planning Board the attached Amended Subdivision Plan. Upon further consideration, our client feels that the sixty-foot strip of land, as is currently designed along the northwesterly sideline of Lot 1, is not suitable for the original purposes for agricultural ingress and egress. The intent is a simple act of terminating the sixty-foot lane, moving Lot's 1 and 2 northwesterly to the southeast sideline of the adjoining parcel, now Bishop, and then adding the displaced frontage back on to Lot 3.

#### Minor Subdivision Application for Amended Megquier Hill Overlook Subdivision

#### Table of Contents

- 1. Town of Poland Minor Subdivision Review Application as Amended.
- 2. Letter of Authorization for Agent representation.
- 3. Copy of Signed Deed. Rights, Title and Interest
- 4. Copy of portion of Tax Map 14.
- 5. Copies of Tax Cards TM14, Lot 25 and TM14, Lot 25B
- 6. Poland Zoning Map
- 7. Abutter List (Poland Assessing)
- 8. Reduced copy of Approved Megquier Hill Overlook Subdivision
- 9. Reduced copy of Amended Megquier Hill Overlook Subdivision

| PROJECT NAME: | AMENDED PLAN OF MEGQUIER HILL OVERLOOK MINOR SUBDIVISION |  |
|---------------|----------------------------------------------------------|--|
|               |                                                          |  |

| Date of Planning E   | Board Review:    | June        | /11       | /2019                  | Applica      | tion #           |          |                |           |      |
|----------------------|------------------|-------------|-----------|------------------------|--------------|------------------|----------|----------------|-----------|------|
| LOT INFORMA          | TION:            |             |           |                        |              |                  |          |                |           |      |
| Tax Assessor's       |                  | Map #       | 14        |                        | Lot #        | 25 & 2           | 5B       |                | Sub-lot # | В    |
| Lake Watershed:_     | Tripp Lake       |             |           |                        |              |                  |          | с.<br>         |           |      |
| Road Location:       | 260 Megquier     | Hill Road   |           |                        |              |                  |          |                |           |      |
| Lot Size 2,048,0     | )14              | Sq. Ft.     |           | Water frontage         | 0            | Ft.              |          | Road Frontage: | 0         | _Ft. |
| Year lot created:    | 1850 est.        |             |           | (If unknown, give besi | t estimate w | ith "est." after | date)    |                |           |      |
| Zoning District(s):_ | Village - 3      |             | Flood Z   | Cone: X                | Aquife       | r Overlay:_      | N/A      |                |           |      |
| Current use of lot:  | Residential wit  | h agricult  | ural app  | lications - Form       | er Suga      | r Maple o        | peration | 1              |           |      |
|                      |                  |             |           |                        |              |                  |          |                | 1         |      |
| LAND OWNER           | (s): Submit copy | of deed and | copy of 7 | Tax Assessor's info    | rmation c    | ard              |          |                |           |      |
| Name(s):             | Megquier Hill I  | Holdings,   | LLC       |                        |              |                  |          |                |           |      |
| Company:             |                  |             |           |                        |              |                  |          |                |           |      |
| Mail Address:        | 1532 Thames      | Street      |           | Phone:                 | 410-3        | 19-0709          |          |                |           |      |