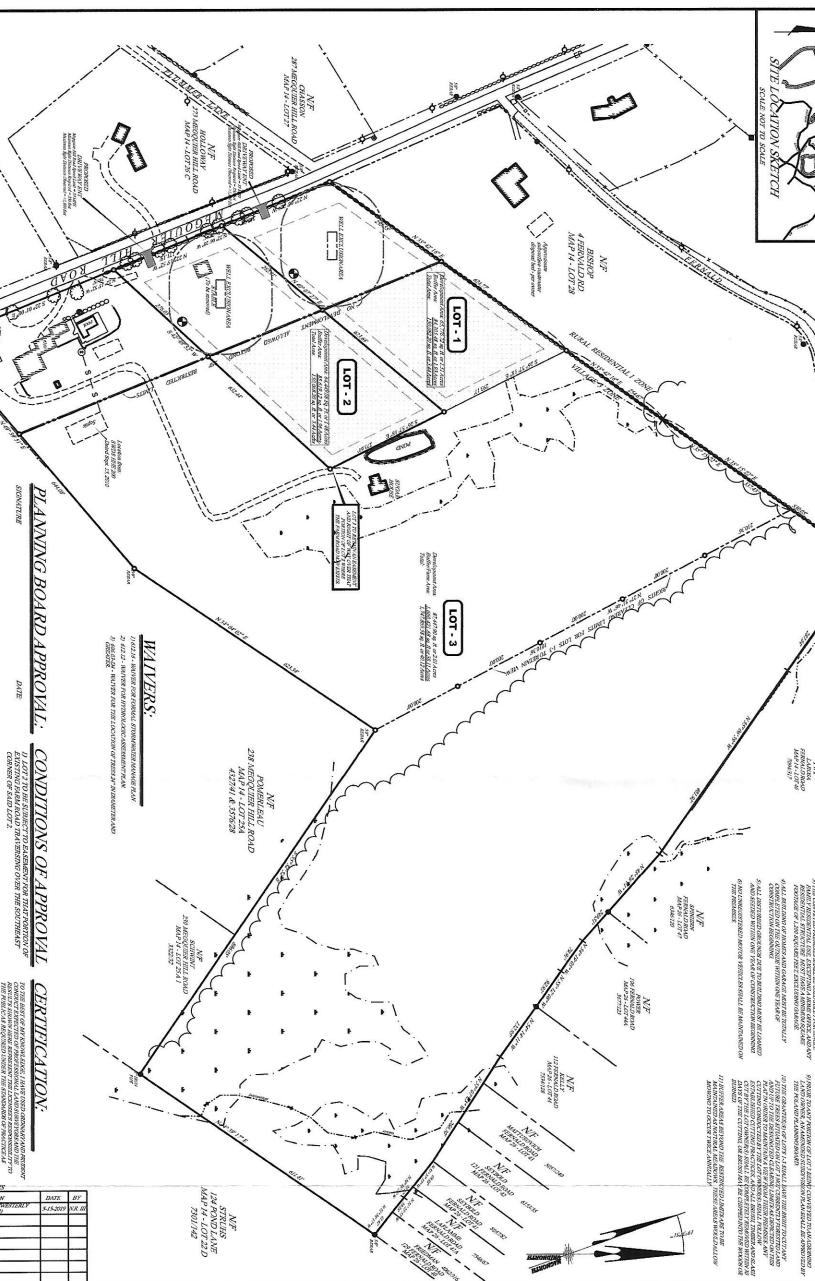

RE: Amended Megquier Hill Overlook Subdivision

Dear Planning Board Members:

It is the desire of Megquier Hill Holdings, LLC to submit to the Planning Board the attached Amended Subdivision Plan. Upon further consideration, our client feels that the sixty-foot strip of land, as is currently designed along the northwesterly sideline of Lot 1, is not suitable for the original purposes for agricultural ingress and egress. The intent is a simple act of terminating the sixty-foot lane, moving Lot's 1 and 2 northwesterly to the southeast sideline of the adjoining parcel, now Bishop, and then adding the displaced frontage back on to Lot 3.

#### Minor Subdivision Application for Amended Megquier Hill Overlook Subdivision

#### Table of Contents

- 1. Town of Poland Minor Subdivision Review Application as Amended.
- 2. Letter of Authorization for Agent representation.
- 3. Copy of Signed Deed. Rights, Title and Interest
- 4. Copy of portion of Tax Map 14.
- 5. Copies of Tax Cards TM14, Lot 25 and TM14, Lot 25B
- 6. Poland Zoning Map
- 7. Abutter List (Poland Assessing)
- 8. Reduced copy of Approved Megquier Hill Overlook Subdivision
- 9. Reduced copy of Amended Megquier Hill Overlook Subdivision

| PROJECT NAME: | AMENDED PLAN OF MEGQUIER HILL OVERLOOK MINOR SUBDIVISION |  |
|---------------|----------------------------------------------------------|--|
|               |                                                          |  |

| Date of Planning E   | Board Review:    | June        | /11       | /2019                  | Applica      | tion #           |          |                |           |      |
|----------------------|------------------|-------------|-----------|------------------------|--------------|------------------|----------|----------------|-----------|------|
| LOT INFORMA          | TION:            |             |           |                        |              |                  |          |                |           |      |
| Tax Assessor's       |                  | Map #       | 14        |                        | Lot #        | 25 & 2           | 5B       |                | Sub-lot # | В    |
| Lake Watershed:_     | Tripp Lake       |             |           |                        |              |                  |          | с.<br>         |           |      |
| Road Location:       | 260 Megquier     | Hill Road   |           |                        |              |                  |          |                |           |      |
| Lot Size 2,048,0     | )14              | Sq. Ft.     |           | Water frontage         | 0            | Ft.              |          | Road Frontage: | 0         | _Ft. |
| Year lot created:    | 1850 est.        |             |           | (If unknown, give besi | t estimate w | ith "est." after | date)    |                |           |      |
| Zoning District(s):_ | Village - 3      |             | Flood Z   | Cone: X                | Aquife       | r Overlay:_      | N/A      |                |           |      |
| Current use of lot:  | Residential wit  | h agricult  | ural app  | lications - Form       | er Suga      | r Maple o        | peration | 1              |           |      |
|                      |                  |             |           |                        |              |                  |          |                | 1         |      |
| LAND OWNER           | (s): Submit copy | of deed and | copy of 7 | Tax Assessor's info    | rmation c    | ard              |          |                |           |      |
| Name(s):             | Megquier Hill I  | Holdings,   | LLC       |                        |              |                  |          |                |           |      |
| Company:             |                  |             |           |                        |              |                  |          |                |           |      |
| Mail Address:        | 1532 Thames      | Street      |           | Phone:                 | 410-3        | 19-0709          |          |                |           |      |