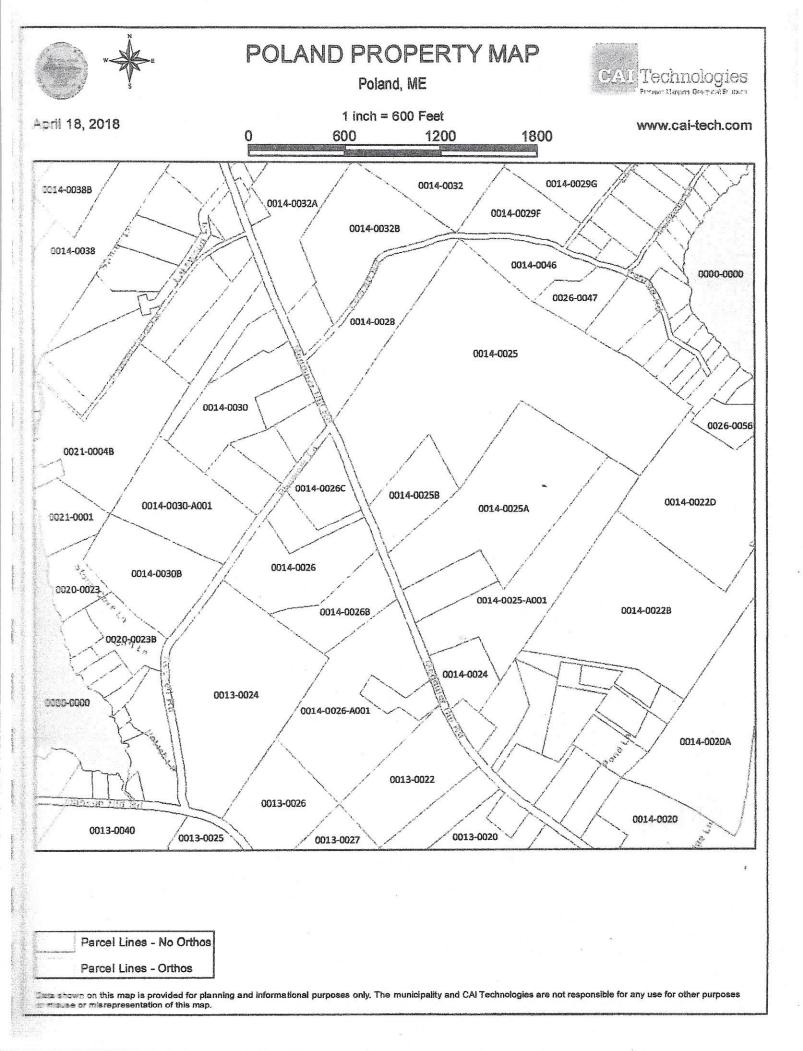

#### Table of Contents

- 1. Town of Poland Minor Subdivision Review Application as Amended.
- 2. Letter of Authorization for Agent representation.
- 3. Copy of Signed Deed. Rights, Title and Interest
- 4. Copy of portion of Tax Map 14.
- 5. Copies of Tax Cards TM14, Lot 25 and TM14, Lot 25B
- 6. Poland Zoning Map
- 7. Abutter List (Poland Assessing)
- 8. Reduced copy of Approved Megquier Hill Overlook Subdivision
- 9. Reduced copy of Amended Megquier Hill Overlook Subdivision

| PROJECT NAME: | AMENDED PLAN OF MEGQUIER HILL OVERLOOK MINOR SUBDIVISION |  |
|---------------|----------------------------------------------------------|--|
|               |                                                          |  |

| Date of Planning E   | Board Review:    | June        | /11       | /2019                  | Applica      | tion #           |          |                |           |      |
|----------------------|------------------|-------------|-----------|------------------------|--------------|------------------|----------|----------------|-----------|------|
| LOT INFORMA          | TION:            |             |           |                        |              |                  |          |                |           |      |
| Tax Assessor's       |                  | Map #       | 14        |                        | Lot #        | 25 & 2           | 5B       |                | Sub-lot # | В    |
| Lake Watershed:_     | Tripp Lake       |             |           |                        |              |                  |          | с.<br>         |           |      |
| Road Location:       | 260 Megquier     | Hill Road   |           |                        |              |                  |          |                |           |      |
| Lot Size 2,048,0     | )14              | Sq. Ft.     |           | Water frontage         | 0            | Ft.              |          | Road Frontage: | 0         | _Ft. |
| Year lot created:    | 1850 est.        |             |           | (If unknown, give besi | t estimate w | ith "est." after | date)    |                |           |      |
| Zoning District(s):_ | Village - 3      |             | Flood Z   | Cone: X                | Aquife       | r Overlay:_      | N/A      |                |           |      |
| Current use of lot:  | Residential wit  | h agricult  | ural app  | lications - Form       | er Suga      | r Maple o        | peration | 1              |           |      |
|                      |                  |             |           |                        |              |                  |          |                | 1         |      |
| LAND OWNER           | (s): Submit copy | of deed and | copy of 7 | Tax Assessor's info    | rmation c    | ard              |          |                |           |      |
| Name(s):             | Megquier Hill I  | Holdings,   | LLC       |                        |              |                  |          |                |           |      |
| Company:             |                  |             |           |                        |              |                  |          |                |           |      |
| Mail Address:        | 1532 Thames      | Street      |           | Phone:                 | 410-3        | 19-0709          |          |                |           |      |